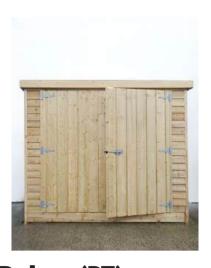

## STANDARD STYLE SHED

This is the most popular style of Wooden Shed. These sheds have the apex to the front, where the door is. We have listed all the most common sizes below, but if you're looking for a size that is not listed here, get in touch and we'll make up a bespoke quote for you.

### **STANDARD FEATURES**

All of our wooden sheds come with these features as standard:

- One window (Exception, 'Timore' Sheds have two windows as standard)
- One door
- A bolt lock
- Two external twist-locks on the door (one high, one low)
- An apex height of 7ft
- Wall / Eaves height of 5'6"
- Door height of 6'2"
- Door width of 2'5"
- A full wooden floor