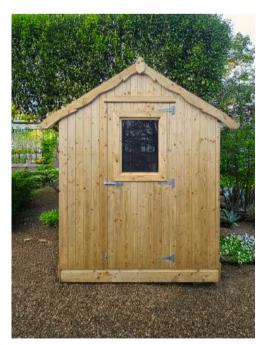

## STANDARD STYLE SHED

This is the most popular style of Wooden Shed. These sheds have the apex to the front, where the door is. We have listed all the most common sizes below, but if you're looking for a size that is not listed here, get in touch and we'll make up a bespoke quote for you.

Apex: 7" // Eaves: 5" // Door: 6"2" high and 2"5" wide

| Size (L x W) | Rustic | Deluxe | Rustic PT | Deluxe PT / BB | Steel Roof | Blocks needed |
|--------------|--------|--------|-----------|----------------|------------|---------------|
| 6 X 4        | €515   | €675   | €645      | €845           | €110       | 7             |
| 6 X 5        | €560   | €765   | €695      | €955           | €130       | 7             |
| 7X5          | €575   | €870   | €720      | €1,095         | €155       | 8             |
| 6X6          | €575   | €870   | €720      | €1,095         | €155       | 8             |
| 8X6          | €595   | €930   | €750      | €1,160         | €210       | 9             |
| 6 X 8T       | €670   | €985   | €835      | €1,210         | €210       | 9             |
| 10 X 6       | €805   | €1,070 | €1,010    | €1,330         | €255       | 12            |
| 8X8          | €870   | €1,190 | €1,085    | €1,485         | €265       | 12            |
| 12 X 6       | €990   | €1,285 | €1,230    | €1,600         | €305       | 12            |
| 10 X 8       | €1,010 | €1,370 | €1,270    | €1,730         | €330       | 14            |
| 12 X 8       | €1,330 | €1,690 | €1,670    | €2,100         | €400       | 18            |
| 14 X 8       | €1,485 | €1,905 | €1,885    | €2,380         | €465       | 20            |
| 16 X 8       | €1,650 | €2,180 | €2,085    | €2,720         | €530       | 24            |
| 10 X 10      | €1,375 | €1,705 | €1,715    | €2,145         | €425       | 18            |
| 12 X 10      | €1,640 | €2,055 | €2,080    | €2,565         | €500       | 18            |
| 14 X 10      | €1,900 | €2,380 | €2,400    | €2,980         | €585       | 20            |
| 16 X 10      | €2,045 | €2,725 | €2,555    | €3,380         | €665       | 24            |
| 18 X 10      | €2,310 | €3,060 | €2,925    | €3,825         | €745       | 30            |
| 20 X 10      | €2.585 | €3,410 | €3,235    | €4.230         | €840       | 30            |