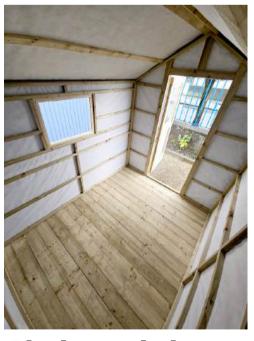

## STANDARD STYLE SHED

This is the most popular style of Wooden Shed. These sheds have the apex to the front, where the door is. We have listed all the most common sizes below, but if you're looking for a size that is not listed here, get in touch and we'll make up a bespoke quote for you.

### **STANDARD FEATURES**

All of our wooden sheds come with these features as standard:

- One window (Exception, 'Timore' Sheds have two windows as standard)
- One door
- A bolt lock
- Two external twist-locks on the door (one high, one low)
- An apex height of 7ft
- Wall / Eaves height of 5'6"
- Door height of 6'2"
- Door width of 2'5"
- A full wooden floor