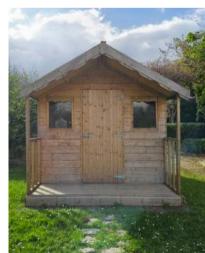

## STANDARD STYLE SHED

This is the most popular style of Wooden Shed. These sheds have the apex to the front, where the door is. We have listed all the most common sizes below, but if you're looking for a size that is not listed here, get in touch and we'll make up a bespoke quote for you.

Apex: 7" // Eaves: 5" // Door: 6"2" high and 2"5" wide

| Size (L x W) | Rustic | Deluxe | Rustic PT | Deluxe PT / BB | Steel Roof | Blocks needed |
|--------------|--------|--------|-----------|----------------|------------|---------------|
| 6 X 4        | €515   | €675   | €645      | €845           | €110       | 7             |
| 6 X 5        | €560   | €765   | €695      | €955           | €130       | 7             |
| 7X5          | €575   | €870   | €720      | €1,095         | €155       | 8             |
| 6X6          | €575   | €870   | €720      | €1,095         | €155       | 8             |
| 8X6          | €595   | €930   | €750      | €1,160         | €210       | 9             |
| 6 X 8T       | €670   | €985   | €835      | €1,210         | €210       | 9             |
| 10 X 6       | €805   | €1,070 | €1,010    | €1,330         | €255       | 12            |
| 8X8          | €870   | €1,190 | €1,085    | €1,485         | €265       | 12            |
| 12 X 6       | €990   | €1,285 | €1,230    | €1,600         | €305       | 12            |
| 10 X 8       | €1,010 | €1,370 | €1,270    | €1,730         | €330       | 14            |
| 12 X 8       | €1,330 | €1,690 | €1,670    | €2,100         | €400       | 18            |
| 14 X 8       | €1,485 | €1,905 | €1,885    | €2,380         | €465       | 20            |
| 16 X 8       | €1,650 | €2,180 | €2,085    | €2,720         | €530       | 24            |
| 10 X 10      | €1,375 | €1,705 | €1,715    | €2,145         | €425       | 18            |
| 12 X 10      | €1,640 | €2,055 | €2,080    | €2,565         | €500       | 18            |
| 14 X 10      | €1,900 | €2,380 | €2,400    | €2,980         | €585       | 20            |
| 16 X 10      | €2,045 | €2,725 | €2,555    | €3,380         | €665       | 24            |
| 18 X 10      | €2,310 | €3,060 | €2,925    | €3,825         | €745       | 30            |
| 20 X 10      | €2.585 | €3,410 | €3,235    | €4.230         | €840       | 30            |