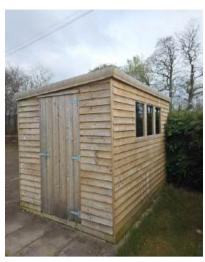

# **WOODEN CABIN SHED**

Cabin sheds are beautiful and unique choices. They have a slanted, pent roof and they are ideal for smaller gardens or where light may be restricted. You can choose to have the roof slope from front-to-back or from side-to-side. If you want a shed with some personality, look no further than the Cabin Shed!

### Apex: 7"// Low Point: 6"2" // Door: 6"0" high and 2"5" wide

| Size (L x W) | Rustic | Deluxe | Rustic PT | Deluxe PT / BB | Steel Roof | Blocks needed |
|--------------|--------|--------|-----------|----------------|------------|---------------|
| 6 X 4        | €590   | €730   | €740      | €905           | €110       | 7             |
| 6 X 5        | €640   | €755   | €795      | €950           | €130       | 7             |
| 7X5          | €690   | €895   | €865      | €1,115         | €155       | 8             |
| 6X6          | €690   | €895   | €865      | €1,115         | €155       | 8             |
| 8X6          | €700   | €1,035 | €880      | €1,300         | €210       | 9             |
| 10 X 6       | €895   | €1,205 | €1,120    | €1,510         | €255       | 12            |
| 12 X 6       | €1,065 | €1,370 | €1,325    | €1,705         | €305       | 12            |