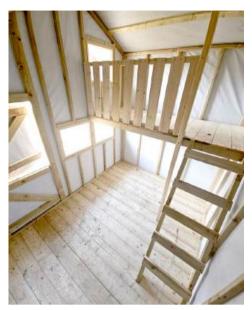

# **CHILDRENS PLAYHOUSE**

There are three playhouses available. All come with smooth, pressure treated wood as standard. This means no splinters and no maintenance. They're all sturdy, wipe-clean wood and they come with an internal lining to keep the temperature relatively consistent.

| <b>Barrel Board Playhouse</b> |  |
|-------------------------------|--|
| Treehouse                     |  |
| Castle                        |  |

| 8X6                         |   |
|-----------------------------|---|
| 5 X 5 (8.5 x 7 incl. steps) | ) |
| 5X5                         |   |
|                             |   |

| €1,415 | 10' Hightest Point       |
|--------|--------------------------|
| €1,355 | 6' High (4' off ground)  |
| €1,355 | 8'5" High, with 21 steps |