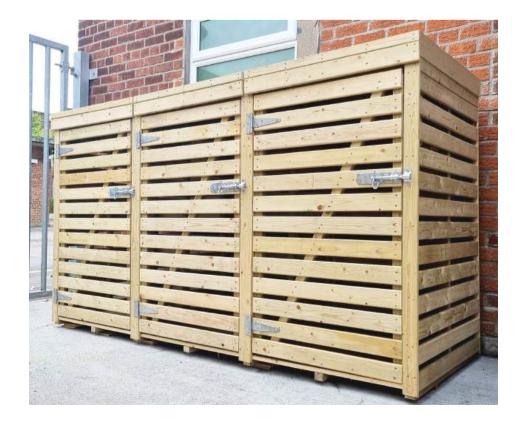

# **WOODEN BIN STORE**

Our Wooden Bin store is built to last. It's made with pressure-treated Scandinavian pine, galvanised hinges (and latches) and it has an opening roof. Each segment opens separately for easy lifting.

#### 2 Bay Bin Store

1480mm Wide 800mm Deep 1.3m High (Highest point) 1.2m High (Lowest point)

Bin Partition: 650mm x 730mm

| 2 Bin Store   | €430 |
|---------------|------|
| 2.5 Bin Store | €540 |
| 3 Bin Store   | €540 |

#### 2.5 Bay Bin Store

2250mm Wide830mm Deep1.3m High (Highest point)1.2m High (Lowest point)

#### 3 Bay Bin Store

2400mm Wide 830mm Deep 1.3m High (Highest point) 1.2m High (Lowest point)

We can offer a range of extras & add-ons for our wooden sheds. Please note that not all extras are available for every shed. For example, Double Doors with a window on the front alongside it, are only available on sheds with a door-side width of over 8ft.