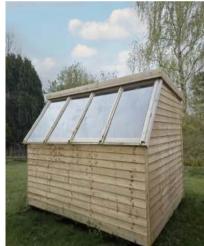

# **WOODEN CABIN SHED**

Cabin sheds are beautiful and unique choices. They have a slanted, pent roof and they are ideal for smaller gardens or where light may be restricted. You can choose to have the roof slope from front-to-back or from side-to-side. If you want a shed with some personality, look no further than the Cabin Shed!

### Apex: 7"// Low Point: 6"2" // Door: 6"0" high and 2"5" wide

| Size (L x W) | Rustic | Deluxe | Rustic PT | Deluxe PT / BB | Steel Roof | Blocks needed |
|--------------|--------|--------|-----------|----------------|------------|---------------|
| 6 X 4        | €590   | €730   | €740      | €905           | €110       | 7             |
| 6 X 5        | €640   | €755   | €795      | €950           | €130       | 7             |
| 7X5          | €690   | €895   | €865      | €1,115         | €155       | 8             |
| 6X6          | €690   | €895   | €865      | €1,115         | €155       | 8             |
| 8X6          | €700   | €1,035 | €880      | €1,300         | €210       | 9             |
| 10 X 6       | €895   | €1,205 | €1,120    | €1,510         | €255       | 12            |
| 12 X 6       | €1,065 | €1,370 | €1,325    | €1,705         | €305       | 12            |