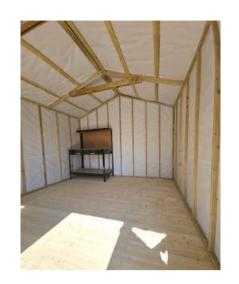

## STANDARD STYLE SHED

This is the most popular style of Wooden Shed. These sheds have the apex to the front, where the door is. We have listed all the most common sizes below, but if you're looking for a size that is not listed here, get in touch and we'll make up a bespoke quote for you.

### **STANDARD FEATURES**

All of our wooden sheds come with these features as standard:

- One window (Exception, 'Timore' Sheds have two windows as standard)
- One door
- A bolt lock
- Two external twist-locks on the door (one high, one low)
- An apex height of 7ft
- Wall / Eaves height of 5'6"
- Door height of 6'2"
- Door width of 2'5"
- A full wooden floor