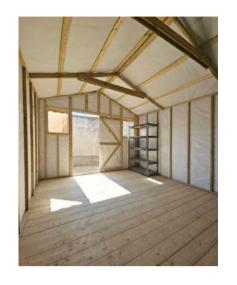

## STANDARD STYLE SHED

This is the most popular style of Wooden Shed. These sheds have the apex to the front, where the door is. We have listed all the most common sizes below, but if you're looking for a size that is not listed here, get in touch and we'll make up a bespoke quote for you.

### **STANDARD FEATURES**

All of our wooden sheds come with these features as standard:

- One window (Exception, 'Timore' Sheds have two windows as standard)
- One door
- A bolt lock
- Two external twist-locks on the door (one high, one low)
- An apex height of 7ft
- Wall / Eaves height of 5'6"
- Door height of 6'2"
- Door width of 2'5"
- A full wooden floor