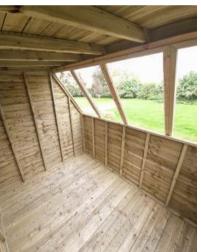

# **WOODEN CABIN SHED**

Cabin sheds are beautiful and unique choices. They have a slanted, pent roof and they are ideal for smaller gardens or where light may be restricted. You can choose to have the roof slope from front-to-back or from side-to-side. If you want a shed with some personality, look no further than the Cabin Shed!