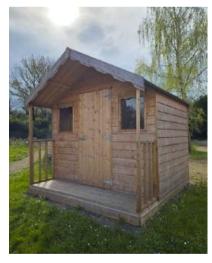

# **WOODEN LODGE SHED**

Lodge sheds are similar to the Standard style sheds, though they offer a 2ft veranda on the front. This Veranda is included in the measurements below. They offer some shade and shelter without being overbearing in size, at the front.

### Apex: 7"// Low Point: 5"6" // Door: 6"2" high and 2"5" wide

| Size (L x W) | Rustic | Deluxe | Rustic PT | Deluxe PT / BB | Steel Roof | Blocks needed |
|--------------|--------|--------|-----------|----------------|------------|---------------|
| 6X6          | €660   | €825   | €815      | €1,020         | €155       | 8             |
| 8X6          | €745   | €965   | €935      | €1,195         | €210       | 9             |
| 10 X 6       | €840   | €1,110 | €1,040    | €1,375         | €255       | 12            |
| 8X8          | €920   | €1,225 | €1,145    | €1,520         | €270       | 12            |
| 12 X 6       | €1,020 | €1,330 | €1,260    | €1,650         | €305       | 12            |
| 10 X 8       | €1,145 | €1,475 | €1,425    | €1,815         | €330       | 14            |
| 12 X 8       | €1,420 | €1,735 | €1,720    | €2,155         | €400       | 18            |
| 14 x 8       | €1.550 | €1.955 | €1.865    | €2.370         | €465       | 20            |