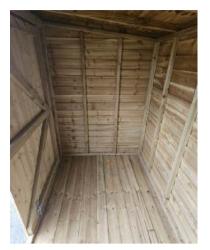

### **STANDARD FEATURES**

All of our wooden sheds come with these features as standard:

- One window (Exception, 'Timore' Sheds have two windows as standard)
- One door
- A bolt lock
- Two external twist-locks on the door (one high, one low)
- An apex height of 7ft
- Wall / Eaves height of 5'6"
- Door height of 6'2"
- Door width of 2'5"
- A full wooden floor