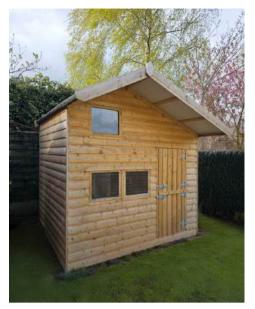

### TALLER STYLE SHED

The Taller Style shed is a bit of a mix of the Standard and the Cottage sheds. It's got the apex to the front like a Standard, but it has an 8ft apex, like a Cottage. They're great if you have awkwardly sized things to store, or if you need a bit more headroom in your shed. Thye're the most popular choice for workshops, home gyms and for placing pool tables in!

#### Apex: 8'// Eaves: 6'6" // Door: 6'2" high and 2'5" wide

| Size (L x W) | Rustic | Deluxe | Rustic PT | Deluxe PT / BB | Steel Roof | Blocks needed |
|--------------|--------|--------|-----------|----------------|------------|---------------|
| 6X4          | €655   | €815   | €815      | €1,015         | €110       | 7             |
| 6X5          | €695   | €835   | €870      | €1,035         | €130       | 7             |
| 7X5          | €720   | €1,015 | €905      | €1,275         | €155       | 8             |
| 6X6          | €720   | €1,015 | €905      | €1,275         | €155       | 8             |
| 8X6          | €740   | €1,065 | €925      | €1,325         | €210       | 9             |
| 6 X 8T       | €740   | €1,065 | €925      | €1,325         | €210       | 9             |
| 10 X 6       | €960   | €1,225 | €1,200    | €1,525         | €255       | 12            |
| 8X8          | €1,015 | €1,345 | €1,270    | €1,665         | €265       | 12            |
| 12 X 6       | €1,190 | €1,475 | €1,475    | €1,840         | €305       | 12            |
| 10 X 8       | €1,225 | €1,580 | €1,535    | €1,975         | €330       | 14            |
| 12 X 8       | €1,535 | €1,885 | €1,920    | €2,355         | €400       | 18            |
| 14 X 8       | €1,715 | €2,110 | €2,135    | €2,630         | €465       | 20            |
| 16 X 8       | €1,965 | €2,490 | €2,445    | €3,105         | €530       | 24            |
| 10 X 10      | €1,585 | €1,915 | €1,980    | €2,390         | €425       | 18            |
| 12 X 10      | €2,015 | €2,260 | €2,520    | €2,820         | €500       | 18            |
| 14 X 10      | €2,235 | €2,665 | €2,780    | €3,340         | €585       | 20            |
| 16 X 10      | €2,375 | €3,170 | €2,975    | €3,960         | €665       | 24            |
| 18 X 10      | €2,685 | €3,355 | €3,370    | €4,200         | €745       | 30            |
| 20 X 10      | €2,935 | €3,750 | €3,670    | €4,685         | €840       | 30            |