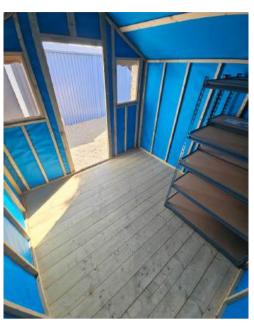

Pressure Treated sheds come with an internal membrane lining also (the only exception is Pressure Treated Rustic Sheds). This helps maintain a relative internal temperature, which will also combat condensation formation. This lining may be white or grey. Some of our old photos online depicts a blue lining also. Pressure Treated Rustic sheds do not come with an internal membrane lining because they are thin, porous sheds; as such the lining will get damp, become ineffective (and counter-productive) and break down very shortly after it getting wet.