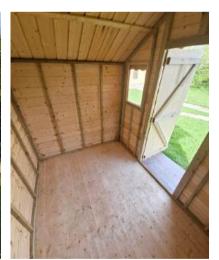

### **STANDARD FEATURES**

All of our wooden sheds come with these features as standard:

- One window (Exception, 'Timore' Sheds have two windows as standard)
- One door
- A bolt lock
- Two external twist-locks on the door (one high, one low)
- An apex height of 7ft
- Wall / Eaves height of 5'6"
- Door height of 6'2"
- Door width of 2'5"
- A full wooden floor