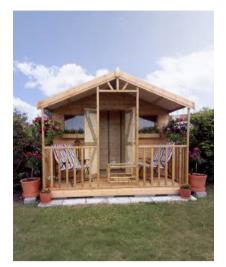

# **WOODEN LODGE SHED**

Lodge sheds are similar to the Standard style sheds, though they offer a 2ft veranda on the front. This Veranda is included in the measurements below. They offer some shade and shelter without being overbearing in size, at the front.

### Apex: 7"// Low Point: 5"6" // Door: 6"2" high and 2"5" wide

| Size (L x W) | Rustic | Deluxe | Rustic PT | Deluxe PT / BB | Steel Roof | Blocks needed |
|--------------|--------|--------|-----------|----------------|------------|---------------|
| 6X6          | €660   | €825   | €815      | €1,020         | €155       | 8             |
| 8X6          | €745   | €965   | €935      | €1,195         | €210       | 9             |
| 10 X 6       | €840   | €1,110 | €1,040    | €1,375         | €255       | 12            |
| 8X8          | €920   | €1,225 | €1,145    | €1,520         | €270       | 12            |
| 12 X 6       | €1,020 | €1,330 | €1,260    | €1,650         | €305       | 12            |
| 10 X 8       | €1,145 | €1,475 | €1,425    | €1,815         | €330       | 14            |
| 12 X 8       | €1,420 | €1,735 | €1,720    | €2,155         | €400       | 18            |
| 14 x 8       | €1.550 | €1.955 | €1.865    | €2.370         | €465       | 20            |