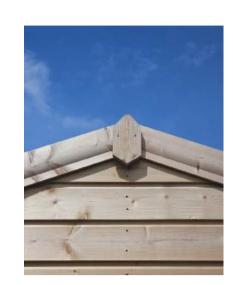

## STANDARD STYLE SHED

This is the most popular style of Wooden Shed. These sheds have the apex to the front, where the door is. We have listed all the most common sizes below, but if you're looking for a size that is not listed here, get in touch and we'll make up a bespoke quote for you.

Apex: 7" // Eaves: 5" // Door: 6"2" high and 2"5" wide

| Size (L x W) | Rustic | Deluxe | Rustic PT | Deluxe PT / BB | Steel Roof | Blocks needed |
|--------------|--------|--------|-----------|----------------|------------|---------------|
| 6 X 4        | €515   | €675   | €645      | €845           | €110       | 7             |
| 6 X 5        | €560   | €765   | €695      | €955           | €130       | 7             |
| 7X5          | €575   | €870   | €720      | €1,095         | €155       | 8             |
| 6X6          | €575   | €870   | €720      | €1,095         | €155       | 8             |
| 8X6          | €595   | €930   | €750      | €1,160         | €210       | 9             |
| 6 X 8T       | €670   | €985   | €835      | €1,210         | €210       | 9             |
| 10 X 6       | €805   | €1,070 | €1,010    | €1,330         | €255       | 12            |
| 8X8          | €870   | €1,190 | €1,085    | €1,485         | €265       | 12            |
| 12 X 6       | €990   | €1,285 | €1,230    | €1,600         | €305       | 12            |
| 10 X 8       | €1,010 | €1,370 | €1,270    | €1,730         | €330       | 14            |
| 12 X 8       | €1,330 | €1,690 | €1,670    | €2,100         | €400       | 18            |
| 14 X 8       | €1,485 | €1,905 | €1,885    | €2,380         | €465       | 20            |
| 16 X 8       | €1,650 | €2,180 | €2,085    | €2,720         | €530       | 24            |
| 10 X 10      | €1,375 | €1,705 | €1,715    | €2,145         | €425       | 18            |
| 12 X 10      | €1,640 | €2,055 | €2,080    | €2,565         | €500       | 18            |
| 14 X 10      | €1,900 | €2,380 | €2,400    | €2,980         | €585       | 20            |
| 16 X 10      | €2,045 | €2,725 | €2,555    | €3,380         | €665       | 24            |
| 18 X 10      | €2,310 | €3,060 | €2,925    | €3,825         | €745       | 30            |
| 20 X 10      | €2.585 | €3,410 | €3,235    | €4.230         | €840       | 30            |