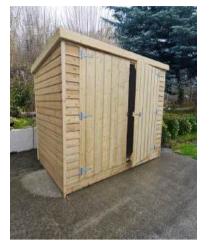

## STANDARD STYLE SHED

This is the most popular style of Wooden Shed. These sheds have the apex to the front, where the door is. We have listed all the most common sizes below, but if you're looking for a size that is not listed here, get in touch and we'll make up a bespoke quote for you.

Apex: 7" // Eaves: 5" // Door: 6"2" high and 2"5" wide

| Size (L x W) | Rustic | Deluxe | Rustic PT | Deluxe PT / BB | Steel Roof | Blocks needed |
|--------------|--------|--------|-----------|----------------|------------|---------------|
| 6 X 4        | €515   | €675   | €645      | €845           | €110       | 7             |
| 6 X 5        | €560   | €765   | €695      | €955           | €130       | 7             |
| 7X5          | €575   | €870   | €720      | €1,095         | €155       | 8             |
| 6X6          | €575   | €870   | €720      | €1,095         | €155       | 8             |
| 8X6          | €595   | €930   | €750      | €1,160         | €210       | 9             |
| 6 X 8T       | €670   | €985   | €835      | €1,210         | €210       | 9             |
| 10 X 6       | €805   | €1,070 | €1,010    | €1,330         | €255       | 12            |
| 8X8          | €870   | €1,190 | €1,085    | €1,485         | €265       | 12            |
| 12 X 6       | €990   | €1,285 | €1,230    | €1,600         | €305       | 12            |
| 10 X 8       | €1,010 | €1,370 | €1,270    | €1,730         | €330       | 14            |
| 12 X 8       | €1,330 | €1,690 | €1,670    | €2,100         | €400       | 18            |
| 14 X 8       | €1,485 | €1,905 | €1,885    | €2,380         | €465       | 20            |
| 16 X 8       | €1,650 | €2,180 | €2,085    | €2,720         | €530       | 24            |
| 10 X 10      | €1,375 | €1,705 | €1,715    | €2,145         | €425       | 18            |
| 12 X 10      | €1,640 | €2,055 | €2,080    | €2,565         | €500       | 18            |
| 14 X 10      | €1,900 | €2,380 | €2,400    | €2,980         | €585       | 20            |
| 16 X 10      | €2,045 | €2,725 | €2,555    | €3,380         | €665       | 24            |
| 18 X 10      | €2,310 | €3,060 | €2,925    | €3,825         | €745       | 30            |
| 20 X 10      | €2.585 | €3,410 | €3,235    | €4.230         | €840       | 30            |