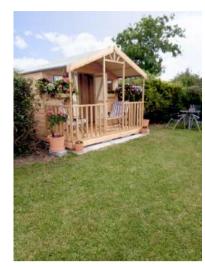

# **WOODEN LODGE SHED**

Lodge sheds are similar to the Standard style sheds, though they offer a 2ft veranda on the front. This Veranda is included in the measurements below. They offer some shade and shelter without being overbearing in size, at the front.

### Apex: 7"// Low Point: 5"6" // Door: 6"2" high and 2"5" wide

| Size (L x W) | Rustic | Deluxe | Rustic PT | Deluxe PT / BB | Steel Roof | Blocks needed |
|--------------|--------|--------|-----------|----------------|------------|---------------|
| 6X6          | €660   | €825   | €815      | €1,020         | €155       | 8             |
| 8X6          | €745   | €965   | €935      | €1,195         | €210       | 9             |
| 10 X 6       | €840   | €1,110 | €1,040    | €1,375         | €255       | 12            |
| 8X8          | €920   | €1,225 | €1,145    | €1,520         | €270       | 12            |
| 12 X 6       | €1,020 | €1,330 | €1,260    | €1,650         | €305       | 12            |
| 10 X 8       | €1,145 | €1,475 | €1,425    | €1,815         | €330       | 14            |
| 12 X 8       | €1,420 | €1,735 | €1,720    | €2,155         | €400       | 18            |
| 14 x 8       | €1.550 | €1.955 | €1.865    | €2.370         | €465       | 20            |