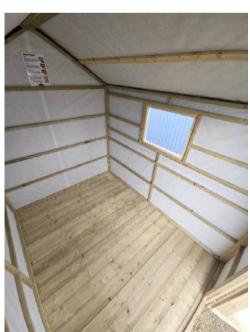

## STANDARD STYLE SHED

This is the most popular style of Wooden Shed. These sheds have the apex to the front, where the door is. We have listed all the most common sizes below, but if you're looking for a size that is not listed here, get in touch and we'll make up a bespoke quote for you.

### **STANDARD FEATURES**

All of our wooden sheds come with these features as standard:

- One window (Exception, 'Timore' Sheds have two windows as standard)
- One door
- A bolt lock
- Two external twist-locks on the door (one high, one low)
- An apex height of 7ft
- Wall / Eaves height of 5'6"
- Door height of 6'2"
- Door width of 2'5"
- A full wooden floor