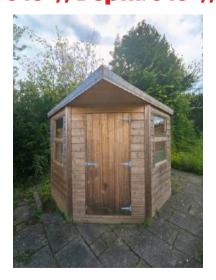

## STANDARD STYLE SHED

This is the most popular style of Wooden Shed. These sheds have the apex to the front, where the door is. We have listed all the most common sizes below, but if you're looking for a size that is not listed here, get in touch and we'll make up a bespoke quote for you.

Apex: 7" // Eaves: 5" // Door: 6"2" high and 2"5" wide

| Size (L x W) | Rustic | Deluxe | Rustic PT | Deluxe PT / BB | Steel Roof | Blocks needed |
|--------------|--------|--------|-----------|----------------|------------|---------------|
| 6 X 4        | €515   | €675   | €645      | €845           | €110       | 7             |
| 6 X 5        | €560   | €765   | €695      | €955           | €130       | 7             |
| 7X5          | €575   | €870   | €720      | €1,095         | €155       | 8             |
| 6X6          | €575   | €870   | €720      | €1,095         | €155       | 8             |
| 8X6          | €595   | €930   | €750      | €1,160         | €210       | 9             |
| 6 X 8T       | €670   | €985   | €835      | €1,210         | €210       | 9             |
| 10 X 6       | €805   | €1,070 | €1,010    | €1,330         | €255       | 12            |
| 8X8          | €870   | €1,190 | €1,085    | €1,485         | €265       | 12            |
| 12 X 6       | €990   | €1,285 | €1,230    | €1,600         | €305       | 12            |
| 10 X 8       | €1,010 | €1,370 | €1,270    | €1,730         | €330       | 14            |
| 12 X 8       | €1,330 | €1,690 | €1,670    | €2,100         | €400       | 18            |
| 14 X 8       | €1,485 | €1,905 | €1,885    | €2,380         | €465       | 20            |
| 16 X 8       | €1,650 | €2,180 | €2,085    | €2,720         | €530       | 24            |
| 10 X 10      | €1,375 | €1,705 | €1,715    | €2,145         | €425       | 18            |
| 12 X 10      | €1,640 | €2,055 | €2,080    | €2,565         | €500       | 18            |
| 14 X 10      | €1,900 | €2,380 | €2,400    | €2,980         | €585       | 20            |
| 16 X 10      | €2,045 | €2,725 | €2,555    | €3,380         | €665       | 24            |
| 18 X 10      | €2,310 | €3,060 | €2,925    | €3,825         | €745       | 30            |
| 20 X 10      | €2.585 | €3,410 | €3,235    | €4.230         | €840       | 30            |