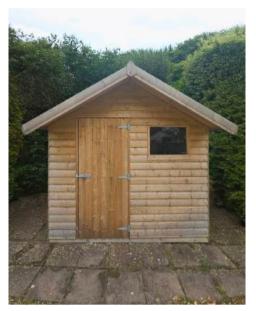

## STANDARD STYLE SHED

This is the most popular style of Wooden Shed. These sheds have the apex to the front, where the door is. We have listed all the most common sizes below, but if you're looking for a size that is not listed here, get in touch and we'll make up a bespoke quote for you.