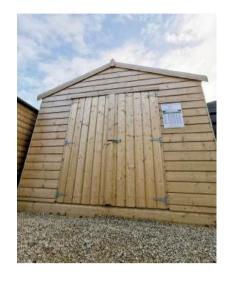

## STANDARD STYLE SHED

This is the most popular style of Wooden Shed. These sheds have the apex to the front, where the door is. We have listed all the most common sizes below, but if you're looking for a size that is not listed here, get in touch and we'll make up a bespoke quote for you.

### **STANDARD FEATURES**

All of our wooden sheds come with these features as standard:

- One window (Exception, 'Timore' Sheds have two windows as standard)
- One door
- A bolt lock
- Two external twist-locks on the door (one high, one low)
- An apex height of 7ft
- Wall / Eaves height of 5'6"
- Door height of 6'2"
- Door width of 2'5"
- A full wooden floor