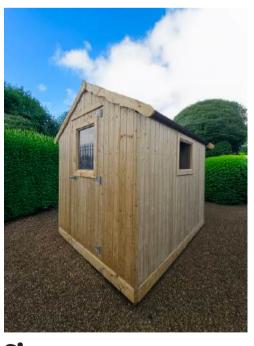

## STANDARD STYLE SHED

This is the most popular style of Wooden Shed. These sheds have the apex to the front, where the door is. We have listed all the most common sizes below, but if you're looking for a size that is not listed here, get in touch and we'll make up a bespoke quote for you.

Apex: 7" // Eaves: 5" // Door: 6"2" high and 2"5" wide

| Size (L x W) | Rustic | Deluxe | Rustic PT | Deluxe PT / BB | Steel Roof | Blocks needed |
|--------------|--------|--------|-----------|----------------|------------|---------------|
| 6 X 4        | €515   | €675   | €645      | €845           | €110       | 7             |
| 6 X 5        | €560   | €765   | €695      | €955           | €130       | 7             |
| 7X5          | €575   | €870   | €720      | €1,095         | €155       | 8             |
| 6X6          | €575   | €870   | €720      | €1,095         | €155       | 8             |
| 8X6          | €595   | €930   | €750      | €1,160         | €210       | 9             |
| 6 X 8T       | €670   | €985   | €835      | €1,210         | €210       | 9             |
| 10 X 6       | €805   | €1,070 | €1,010    | €1,330         | €255       | 12            |
| 8X8          | €870   | €1,190 | €1,085    | €1,485         | €265       | 12            |
| 12 X 6       | €990   | €1,285 | €1,230    | €1,600         | €305       | 12            |
| 10 X 8       | €1,010 | €1,370 | €1,270    | €1,730         | €330       | 14            |
| 12 X 8       | €1,330 | €1,690 | €1,670    | €2,100         | €400       | 18            |
| 14 X 8       | €1,485 | €1,905 | €1,885    | €2,380         | €465       | 20            |
| 16 X 8       | €1,650 | €2,180 | €2,085    | €2,720         | €530       | 24            |
| 10 X 10      | €1,375 | €1,705 | €1,715    | €2,145         | €425       | 18            |
| 12 X 10      | €1,640 | €2,055 | €2,080    | €2,565         | €500       | 18            |
| 14 X 10      | €1,900 | €2,380 | €2,400    | €2,980         | €585       | 20            |
| 16 X 10      | €2,045 | €2,725 | €2,555    | €3,380         | €665       | 24            |
| 18 X 10      | €2,310 | €3,060 | €2,925    | €3,825         | €745       | 30            |
| 20 X 10      | €2.585 | €3,410 | €3,235    | €4.230         | €840       | 30            |