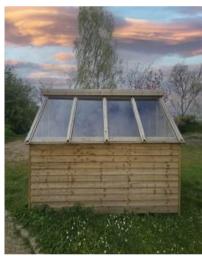

## **GEORGIAN STYLE SHED**

The Georgian style wooden shed is a vertically cladded wooden shed with a window on the door. It comes with a side-window as standard, too. This shed is the only shed in the wooden range with verically cladded TG&V wood! It's similar to Deluxe Pressure Treated wood, but vertically aligned.

#### Apex: 7"// Low Point: 6"2" // Door: 6"0" high and 2"5" wide

| Size   |        | <b>Blocks needed</b> |
|--------|--------|----------------------|
| 6X4    | €1,175 | 7                    |
| 6X6    | €1,475 | 8                    |
| 8X6    | €1,750 | 9                    |
| 10 X 6 | €2,065 | 12                   |
| 10 X 8 | €2,500 | 14                   |