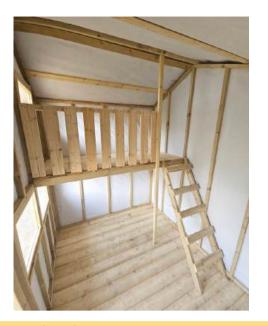

# **CHILDRENS PLAYHOUSE**

There are three playhouses available. All come with smooth, pressure treated wood as standard. This means no splinters and no maintenance. They're all sturdy, wipe-clean wood and they come with an internal lining to keep the temperature relatively consistent.

| <b>Barrel Board Playhouse</b> |  |
|-------------------------------|--|
| Treehouse                     |  |
| Castle                        |  |

| 8X6                         |   |
|-----------------------------|---|
| 5 X 5 (8.5 x 7 incl. steps) | ) |
| 5X5                         |   |
|                             |   |

| €1,415 | 10' Hightest Point       |
|--------|--------------------------|
| €1,355 | 6' High (4' off ground)  |
| €1,355 | 8'5" High, with 21 steps |