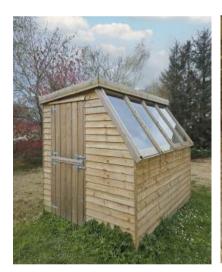

# **WOODEN CABIN SHED**

Cabin sheds are beautiful and unique choices. They have a slanted, pent roof and they are ideal for smaller gardens or where light may be restricted. You can choose to have the roof slope from front-to-back or from side-to-side. If you want a shed with some personality, look no further than the Cabin Shed!

### Apex: 7"// Low Point: 6"2" // Door: 6"0" high and 2"5" wide

| Size (L x W) | Rustic | Deluxe | Rustic PT | Deluxe PT / BB | Steel Roof | Blocks needed |
|--------------|--------|--------|-----------|----------------|------------|---------------|
| 6 X 4        | €590   | €730   | €740      | €905           | €110       | 7             |
| 6 X 5        | €640   | €755   | €795      | €950           | €130       | 7             |
| 7X5          | €690   | €895   | €865      | €1,115         | €155       | 8             |
| 6X6          | €690   | €895   | €865      | €1,115         | €155       | 8             |
| 8X6          | €700   | €1,035 | €880      | €1,300         | €210       | 9             |
| 10 X 6       | €895   | €1,205 | €1,120    | €1,510         | €255       | 12            |
| 12 X 6       | €1,065 | €1,370 | €1,325    | €1,705         | €305       | 12            |