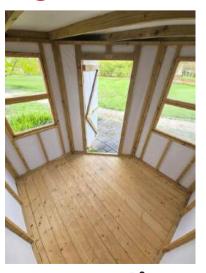

## STANDARD STYLE SHED

This is the most popular style of Wooden Shed. These sheds have the apex to the front, where the door is. We have listed all the most common sizes below, but if you're looking for a size that is not listed here, get in touch and we'll make up a bespoke quote for you.

Apex: 7" // Eaves: 5" // Door: 6"2" high and 2"5" wide

| Size (L x W) | Rustic | Deluxe | Rustic PT | Deluxe PT / BB | Steel Roof | Blocks needed |
|--------------|--------|--------|-----------|----------------|------------|---------------|
| 6 X 4        | €515   | €675   | €645      | €845           | €110       | 7             |
| 6 X 5        | €560   | €765   | €695      | €955           | €130       | 7             |
| 7X5          | €575   | €870   | €720      | €1,095         | €155       | 8             |
| 6X6          | €575   | €870   | €720      | €1,095         | €155       | 8             |
| 8X6          | €595   | €930   | €750      | €1,160         | €210       | 9             |
| 6 X 8T       | €670   | €985   | €835      | €1,210         | €210       | 9             |
| 10 X 6       | €805   | €1,070 | €1,010    | €1,330         | €255       | 12            |
| 8X8          | €870   | €1,190 | €1,085    | €1,485         | €265       | 12            |
| 12 X 6       | €990   | €1,285 | €1,230    | €1,600         | €305       | 12            |
| 10 X 8       | €1,010 | €1,370 | €1,270    | €1,730         | €330       | 14            |
| 12 X 8       | €1,330 | €1,690 | €1,670    | €2,100         | €400       | 18            |
| 14 X 8       | €1,485 | €1,905 | €1,885    | €2,380         | €465       | 20            |
| 16 X 8       | €1,650 | €2,180 | €2,085    | €2,720         | €530       | 24            |
| 10 X 10      | €1,375 | €1,705 | €1,715    | €2,145         | €425       | 18            |
| 12 X 10      | €1,640 | €2,055 | €2,080    | €2,565         | €500       | 18            |
| 14 X 10      | €1,900 | €2,380 | €2,400    | €2,980         | €585       | 20            |
| 16 X 10      | €2,045 | €2,725 | €2,555    | €3,380         | €665       | 24            |
| 18 X 10      | €2,310 | €3,060 | €2,925    | €3,825         | €745       | 30            |
| 20 X 10      | €2.585 | €3,410 | €3,235    | €4.230         | €840       | 30            |