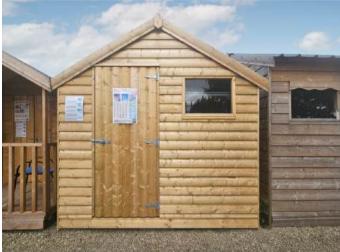

## STANDARD STYLE SHED

This is the most popular style of Wooden Shed. These sheds have the apex to the front, where the door is. We have listed all the most common sizes below, but if you're looking for a size that is not listed here, get in touch and we'll make up a bespoke quote for you.

Apex: 7" // Eaves: 5" // Door: 6"2" high and 2"5" wide

| Size (L x W) | Rustic | Deluxe | Rustic PT | Deluxe PT / BB | Steel Roof | Blocks needed |
|--------------|--------|--------|-----------|----------------|------------|---------------|
| 6 X 4        | €515   | €675   | €645      | €845           | €110       | 7             |
| 6 X 5        | €560   | €765   | €695      | €955           | €130       | 7             |
| 7X5          | €575   | €870   | €720      | €1,095         | €155       | 8             |
| 6X6          | €575   | €870   | €720      | €1,095         | €155       | 8             |
| 8X6          | €595   | €930   | €750      | €1,160         | €210       | 9             |
| 6 X 8T       | €670   | €985   | €835      | €1,210         | €210       | 9             |
| 10 X 6       | €805   | €1,070 | €1,010    | €1,330         | €255       | 12            |
| 8X8          | €870   | €1,190 | €1,085    | €1,485         | €265       | 12            |
| 12 X 6       | €990   | €1,285 | €1,230    | €1,600         | €305       | 12            |
| 10 X 8       | €1,010 | €1,370 | €1,270    | €1,730         | €330       | 14            |
| 12 X 8       | €1,330 | €1,690 | €1,670    | €2,100         | €400       | 18            |
| 14 X 8       | €1,485 | €1,905 | €1,885    | €2,380         | €465       | 20            |
| 16 X 8       | €1,650 | €2,180 | €2,085    | €2,720         | €530       | 24            |
| 10 X 10      | €1,375 | €1,705 | €1,715    | €2,145         | €425       | 18            |
| 12 X 10      | €1,640 | €2,055 | €2,080    | €2,565         | €500       | 18            |
| 14 X 10      | €1,900 | €2,380 | €2,400    | €2,980         | €585       | 20            |
| 16 X 10      | €2,045 | €2,725 | €2,555    | €3,380         | €665       | 24            |
| 18 X 10      | €2,310 | €3,060 | €2,925    | €3,825         | €745       | 30            |
| 20 X 10      | €2.585 | €3,410 | €3,235    | €4.230         | €840       | 30            |