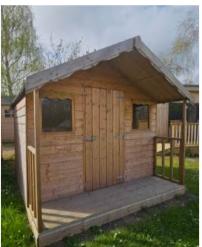

## STANDARD STYLE SHED

This is the most popular style of Wooden Shed. These sheds have the apex to the front, where the door is. We have listed all the most common sizes below, but if you're looking for a size that is not listed here, get in touch and we'll make up a bespoke quote for you.

Apex: 7" // Eaves: 5" // Door: 6"2" high and 2"5" wide

| Size (L x W) | Rustic | Deluxe | Rustic PT | Deluxe PT / BB | Steel Roof | Blocks needed |
|--------------|--------|--------|-----------|----------------|------------|---------------|
| 6 X 4        | €515   | €675   | €645      | €845           | €110       | 7             |
| 6 X 5        | €560   | €765   | €695      | €955           | €130       | 7             |
| 7X5          | €575   | €870   | €720      | €1,095         | €155       | 8             |
| 6X6          | €575   | €870   | €720      | €1,095         | €155       | 8             |
| 8X6          | €595   | €930   | €750      | €1,160         | €210       | 9             |
| 6 X 8T       | €670   | €985   | €835      | €1,210         | €210       | 9             |
| 10 X 6       | €805   | €1,070 | €1,010    | €1,330         | €255       | 12            |
| 8X8          | €870   | €1,190 | €1,085    | €1,485         | €265       | 12            |
| 12 X 6       | €990   | €1,285 | €1,230    | €1,600         | €305       | 12            |
| 10 X 8       | €1,010 | €1,370 | €1,270    | €1,730         | €330       | 14            |
| 12 X 8       | €1,330 | €1,690 | €1,670    | €2,100         | €400       | 18            |
| 14 X 8       | €1,485 | €1,905 | €1,885    | €2,380         | €465       | 20            |
| 16 X 8       | €1,650 | €2,180 | €2,085    | €2,720         | €530       | 24            |
| 10 X 10      | €1,375 | €1,705 | €1,715    | €2,145         | €425       | 18            |
| 12 X 10      | €1,640 | €2,055 | €2,080    | €2,565         | €500       | 18            |
| 14 X 10      | €1,900 | €2,380 | €2,400    | €2,980         | €585       | 20            |
| 16 X 10      | €2,045 | €2,725 | €2,555    | €3,380         | €665       | 24            |
| 18 X 10      | €2,310 | €3,060 | €2,925    | €3,825         | €745       | 30            |
| 20 X 10      | €2.585 | €3,410 | €3,235    | €4.230         | €840       | 30            |