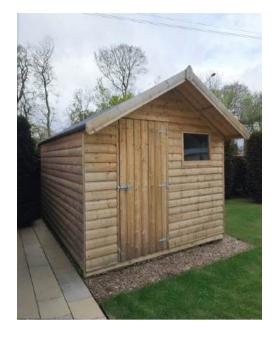

## STANDARD STYLE SHED

This is the most popular style of Wooden Shed. These sheds have the apex to the front, where the door is. We have listed all the most common sizes below, but if you're looking for a size that is not listed here, get in touch and we'll make up a bespoke quote for you.

Apex: 7" // Eaves: 5" // Door: 6"2" high and 2"5" wide

| Size (L x W) | Rustic | Deluxe | Rustic PT | Deluxe PT / BB | Steel Roof | Blocks needed |
|--------------|--------|--------|-----------|----------------|------------|---------------|
| 6 X 4        | €515   | €675   | €645      | €845           | €110       | 7             |
| 6 X 5        | €560   | €765   | €695      | €955           | €130       | 7             |
| 7X5          | €575   | €870   | €720      | €1,095         | €155       | 8             |
| 6X6          | €575   | €870   | €720      | €1,095         | €155       | 8             |
| 8X6          | €595   | €930   | €750      | €1,160         | €210       | 9             |
| 6 X 8T       | €670   | €985   | €835      | €1,210         | €210       | 9             |
| 10 X 6       | €805   | €1,070 | €1,010    | €1,330         | €255       | 12            |
| 8X8          | €870   | €1,190 | €1,085    | €1,485         | €265       | 12            |
| 12 X 6       | €990   | €1,285 | €1,230    | €1,600         | €305       | 12            |
| 10 X 8       | €1,010 | €1,370 | €1,270    | €1,730         | €330       | 14            |
| 12 X 8       | €1,330 | €1,690 | €1,670    | €2,100         | €400       | 18            |
| 14 X 8       | €1,485 | €1,905 | €1,885    | €2,380         | €465       | 20            |
| 16 X 8       | €1,650 | €2,180 | €2,085    | €2,720         | €530       | 24            |
| 10 X 10      | €1,375 | €1,705 | €1,715    | €2,145         | €425       | 18            |
| 12 X 10      | €1,640 | €2,055 | €2,080    | €2,565         | €500       | 18            |
| 14 X 10      | €1,900 | €2,380 | €2,400    | €2,980         | €585       | 20            |
| 16 X 10      | €2,045 | €2,725 | €2,555    | €3,380         | €665       | 24            |
| 18 X 10      | €2,310 | €3,060 | €2,925    | €3,825         | €745       | 30            |
| 20 X 10      | €2.585 | €3,410 | €3,235    | €4.230         | €840       | 30            |