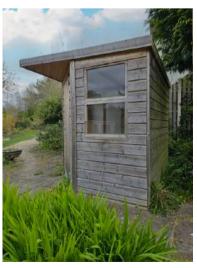

## STANDARD STYLE SHED

This is the most popular style of Wooden Shed. These sheds have the apex to the front, where the door is. We have listed all the most common sizes below, but if you're looking for a size that is not listed here, get in touch and we'll make up a bespoke quote for you.

Apex: 7" // Eaves: 5" // Door: 6"2" high and 2"5" wide

| Size (L x W) | Rustic | Deluxe | Rustic PT | Deluxe PT / BB | Steel Roof | Blocks needed |
|--------------|--------|--------|-----------|----------------|------------|---------------|
| 6 X 4        | €515   | €675   | €645      | €845           | €110       | 7             |
| 6 X 5        | €560   | €765   | €695      | €955           | €130       | 7             |
| 7X5          | €575   | €870   | €720      | €1,095         | €155       | 8             |
| 6X6          | €575   | €870   | €720      | €1,095         | €155       | 8             |
| 8X6          | €595   | €930   | €750      | €1,160         | €210       | 9             |
| 6 X 8T       | €670   | €985   | €835      | €1,210         | €210       | 9             |
| 10 X 6       | €805   | €1,070 | €1,010    | €1,330         | €255       | 12            |
| 8X8          | €870   | €1,190 | €1,085    | €1,485         | €265       | 12            |
| 12 X 6       | €990   | €1,285 | €1,230    | €1,600         | €305       | 12            |
| 10 X 8       | €1,010 | €1,370 | €1,270    | €1,730         | €330       | 14            |
| 12 X 8       | €1,330 | €1,690 | €1,670    | €2,100         | €400       | 18            |
| 14 X 8       | €1,485 | €1,905 | €1,885    | €2,380         | €465       | 20            |
| 16 X 8       | €1,650 | €2,180 | €2,085    | €2,720         | €530       | 24            |
| 10 X 10      | €1,375 | €1,705 | €1,715    | €2,145         | €425       | 18            |
| 12 X 10      | €1,640 | €2,055 | €2,080    | €2,565         | €500       | 18            |
| 14 X 10      | €1,900 | €2,380 | €2,400    | €2,980         | €585       | 20            |
| 16 X 10      | €2,045 | €2,725 | €2,555    | €3,380         | €665       | 24            |
| 18 X 10      | €2,310 | €3,060 | €2,925    | €3,825         | €745       | 30            |
| 20 X 10      | €2.585 | €3,410 | €3,235    | €4.230         | €840       | 30            |