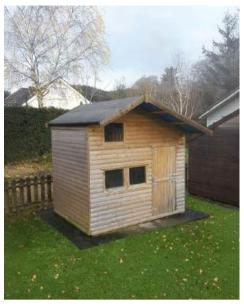

## STANDARD STYLE SHED

This is the most popular style of Wooden Shed. These sheds have the apex to the front, where the door is. We have listed all the most common sizes below, but if you're looking for a size that is not listed here, get in touch and we'll make up a bespoke quote for you.

Apex: 7" // Eaves: 5" // Door: 6"2" high and 2"5" wide

| Size (L x W) | Rustic | Deluxe | Rustic PT | Deluxe PT / BB | Steel Roof | Blocks needed |
|--------------|--------|--------|-----------|----------------|------------|---------------|
| 6 X 4        | €515   | €675   | €645      | €845           | €110       | 7             |
| 6 X 5        | €560   | €765   | €695      | €955           | €130       | 7             |
| 7X5          | €575   | €870   | €720      | €1,095         | €155       | 8             |
| 6X6          | €575   | €870   | €720      | €1,095         | €155       | 8             |
| 8X6          | €595   | €930   | €750      | €1,160         | €210       | 9             |
| 6 X 8T       | €670   | €985   | €835      | €1,210         | €210       | 9             |
| 10 X 6       | €805   | €1,070 | €1,010    | €1,330         | €255       | 12            |
| 8X8          | €870   | €1,190 | €1,085    | €1,485         | €265       | 12            |
| 12 X 6       | €990   | €1,285 | €1,230    | €1,600         | €305       | 12            |
| 10 X 8       | €1,010 | €1,370 | €1,270    | €1,730         | €330       | 14            |
| 12 X 8       | €1,330 | €1,690 | €1,670    | €2,100         | €400       | 18            |
| 14 X 8       | €1,485 | €1,905 | €1,885    | €2,380         | €465       | 20            |
| 16 X 8       | €1,650 | €2,180 | €2,085    | €2,720         | €530       | 24            |
| 10 X 10      | €1,375 | €1,705 | €1,715    | €2,145         | €425       | 18            |
| 12 X 10      | €1,640 | €2,055 | €2,080    | €2,565         | €500       | 18            |
| 14 X 10      | €1,900 | €2,380 | €2,400    | €2,980         | €585       | 20            |
| 16 X 10      | €2,045 | €2,725 | €2,555    | €3,380         | €665       | 24            |
| 18 X 10      | €2,310 | €3,060 | €2,925    | €3,825         | €745       | 30            |
| 20 X 10      | €2.585 | €3,410 | €3,235    | €4.230         | €840       | 30            |