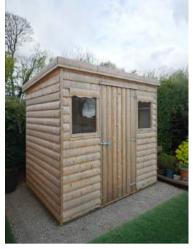

# **WOODEN CABIN SHED**

Cabin sheds are beautiful and unique choices. They have a slanted, pent roof and they are ideal for smaller gardens or where light may be restricted. You can choose to have the roof slope from front-to-back or from side-to-side. If you want a shed with some personality, look no further than the Cabin Shed!

### Apex: 7"// Low Point: 6"2" // Door: 6"0" high and 2"5" wide

| Size (L x W) | Rustic | Deluxe | Rustic PT | Deluxe PT / BB | Steel Roof | Blocks needed |
|--------------|--------|--------|-----------|----------------|------------|---------------|
| 6 X 4        | €590   | €730   | €740      | €905           | €110       | 7             |
| 6 X 5        | €640   | €755   | €795      | €950           | €130       | 7             |
| 7X5          | €690   | €895   | €865      | €1,115         | €155       | 8             |
| 6X6          | €690   | €895   | €865      | €1,115         | €155       | 8             |
| 8X6          | €700   | €1,035 | €880      | €1,300         | €210       | 9             |
| 10 X 6       | €895   | €1,205 | €1,120    | €1,510         | €255       | 12            |
| 12 X 6       | €1,065 | €1,370 | €1,325    | €1,705         | €305       | 12            |