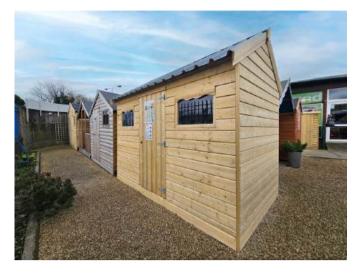

## STANDARD STYLE SHED

This is the most popular style of Wooden Shed. These sheds have the apex to the front, where the door is. We have listed all the most common sizes below, but if you're looking for a size that is not listed here, get in touch and we'll make up a bespoke quote for you.

Apex: 7" // Eaves: 5" // Door: 6"2" high and 2"5" wide

| Size (L x W) | Rustic | Deluxe | Rustic PT | Deluxe PT / BB | Steel Roof | Blocks needed |
|--------------|--------|--------|-----------|----------------|------------|---------------|
| 6 X 4        | €515   | €675   | €645      | €845           | €110       | 7             |
| 6 X 5        | €560   | €765   | €695      | €955           | €130       | 7             |
| 7X5          | €575   | €870   | €720      | €1,095         | €155       | 8             |
| 6X6          | €575   | €870   | €720      | €1,095         | €155       | 8             |
| 8X6          | €595   | €930   | €750      | €1,160         | €210       | 9             |
| 6 X 8T       | €670   | €985   | €835      | €1,210         | €210       | 9             |
| 10 X 6       | €805   | €1,070 | €1,010    | €1,330         | €255       | 12            |
| 8X8          | €870   | €1,190 | €1,085    | €1,485         | €265       | 12            |
| 12 X 6       | €990   | €1,285 | €1,230    | €1,600         | €305       | 12            |
| 10 X 8       | €1,010 | €1,370 | €1,270    | €1,730         | €330       | 14            |
| 12 X 8       | €1,330 | €1,690 | €1,670    | €2,100         | €400       | 18            |
| 14 X 8       | €1,485 | €1,905 | €1,885    | €2,380         | €465       | 20            |
| 16 X 8       | €1,650 | €2,180 | €2,085    | €2,720         | €530       | 24            |
| 10 X 10      | €1,375 | €1,705 | €1,715    | €2,145         | €425       | 18            |
| 12 X 10      | €1,640 | €2,055 | €2,080    | €2,565         | €500       | 18            |
| 14 X 10      | €1,900 | €2,380 | €2,400    | €2,980         | €585       | 20            |
| 16 X 10      | €2,045 | €2,725 | €2,555    | €3,380         | €665       | 24            |
| 18 X 10      | €2,310 | €3,060 | €2,925    | €3,825         | €745       | 30            |
| 20 X 10      | €2.585 | €3,410 | €3,235    | €4.230         | €840       | 30            |