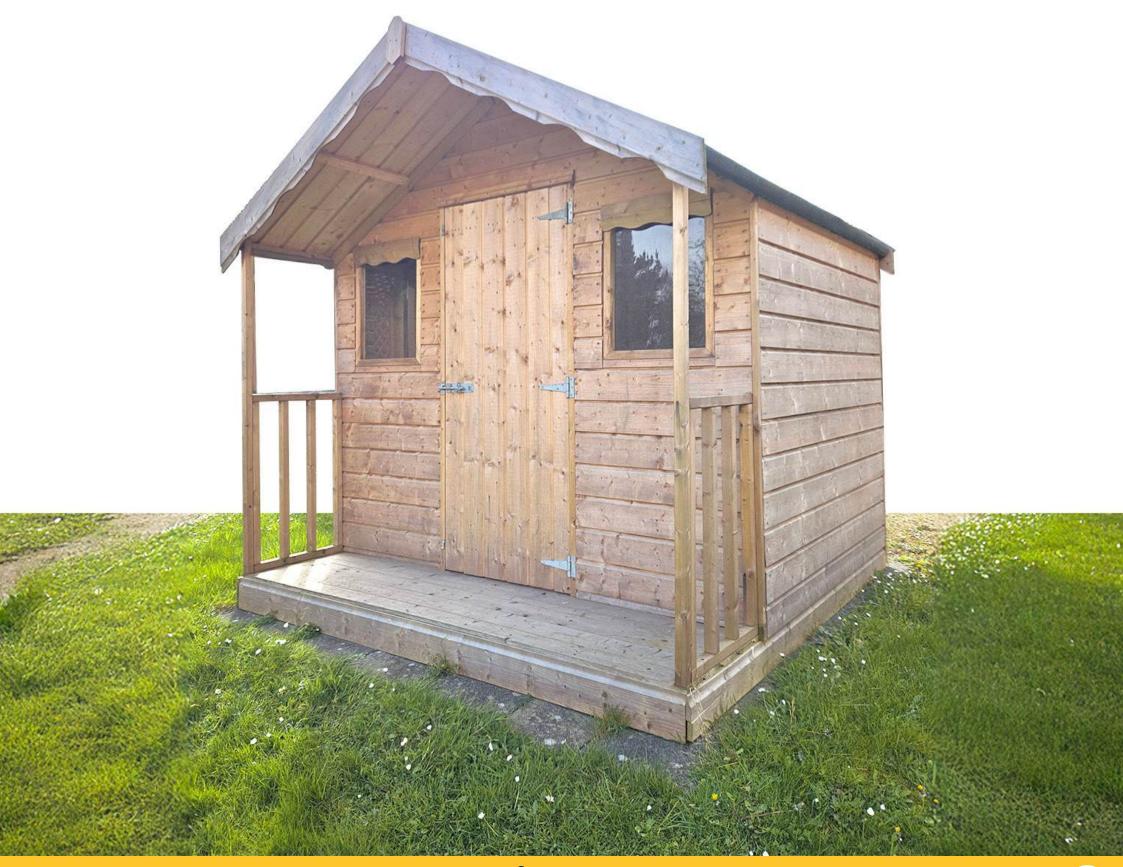

## STANDARD STYLE SHED

This is the most popular style of Wooden Shed. These sheds have the apex to the front, where the door is. We have listed all the most common sizes below, but if you're looking for a size that is not listed here, get in touch and we'll make up a bespoke quote for you.

Apex: 7" // Eaves: 5" // Door: 6"2" high and 2"5" wide

| Size (L x W) | Rustic | Deluxe | Rustic PT | Deluxe PT / BB | Steel Roof | Blocks needed |
|--------------|--------|--------|-----------|----------------|------------|---------------|
| 6 X 4        | €515   | €675   | €645      | €845           | €110       | 7             |
| 6 X 5        | €560   | €765   | €695      | €955           | €130       | 7             |
| 7X5          | €575   | €870   | €720      | €1,095         | €155       | 8             |
| 6X6          | €575   | €870   | €720      | €1,095         | €155       | 8             |
| 8X6          | €595   | €930   | €750      | €1,160         | €210       | 9             |
| 6 X 8T       | €670   | €985   | €835      | €1,210         | €210       | 9             |
| 10 X 6       | €805   | €1,070 | €1,010    | €1,330         | €255       | 12            |
| 8X8          | €870   | €1,190 | €1,085    | €1,485         | €265       | 12            |
| 12 X 6       | €990   | €1,285 | €1,230    | €1,600         | €305       | 12            |
| 10 X 8       | €1,010 | €1,370 | €1,270    | €1,730         | €330       | 14            |
| 12 X 8       | €1,330 | €1,690 | €1,670    | €2,100         | €400       | 18            |
| 14 X 8       | €1,485 | €1,905 | €1,885    | €2,380         | €465       | 20            |
| 16 X 8       | €1,650 | €2,180 | €2,085    | €2,720         | €530       | 24            |
| 10 X 10      | €1,375 | €1,705 | €1,715    | €2,145         | €425       | 18            |
| 12 X 10      | €1,640 | €2,055 | €2,080    | €2,565         | €500       | 18            |
| 14 X 10      | €1,900 | €2,380 | €2,400    | €2,980         | €585       | 20            |
| 16 X 10      | €2,045 | €2,725 | €2,555    | €3,380         | €665       | 24            |
| 18 X 10      | €2,310 | €3,060 | €2,925    | €3,825         | €745       | 30            |
| 20 X 10      | €2.585 | €3,410 | €3,235    | €4.230         | €840       | 30            |