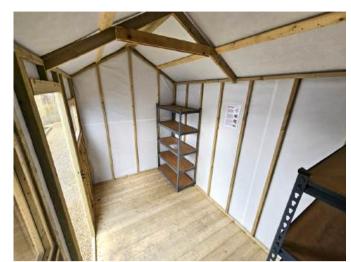

## STANDARD STYLE SHED

This is the most popular style of Wooden Shed. These sheds have the apex to the front, where the door is. We have listed all the most common sizes below, but if you're looking for a size that is not listed here, get in touch and we'll make up a bespoke quote for you.

### **STANDARD FEATURES**

All of our wooden sheds come with these features as standard:

- One window (Exception, 'Timore' Sheds have two windows as standard)
- One door
- A bolt lock
- Two external twist-locks on the door (one high, one low)
- An apex height of 7ft
- Wall / Eaves height of 5'6"
- Door height of 6'2"
- Door width of 2'5"
- A full wooden floor