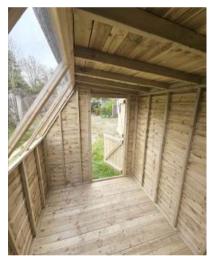

## STANDARD STYLE SHED

This is the most popular style of Wooden Shed. These sheds have the apex to the front, where the door is. We have listed all the most common sizes below, but if you're looking for a size that is not listed here, get in touch and we'll make up a bespoke quote for you.

Apex: 7" // Eaves: 5" // Door: 6"2" high and 2"5" wide

| Size (L x W) | Rustic | Deluxe | Rustic PT | Deluxe PT / BB | Steel Roof | Blocks needed |
|--------------|--------|--------|-----------|----------------|------------|---------------|
| 6 X 4        | €515   | €675   | €645      | €845           | €110       | 7             |
| 6 X 5        | €560   | €765   | €695      | €955           | €130       | 7             |
| 7X5          | €575   | €870   | €720      | €1,095         | €155       | 8             |
| 6X6          | €575   | €870   | €720      | €1,095         | €155       | 8             |
| 8X6          | €595   | €930   | €750      | €1,160         | €210       | 9             |
| 6 X 8T       | €670   | €985   | €835      | €1,210         | €210       | 9             |
| 10 X 6       | €805   | €1,070 | €1,010    | €1,330         | €255       | 12            |
| 8X8          | €870   | €1,190 | €1,085    | €1,485         | €265       | 12            |
| 12 X 6       | €990   | €1,285 | €1,230    | €1,600         | €305       | 12            |
| 10 X 8       | €1,010 | €1,370 | €1,270    | €1,730         | €330       | 14            |
| 12 X 8       | €1,330 | €1,690 | €1,670    | €2,100         | €400       | 18            |
| 14 X 8       | €1,485 | €1,905 | €1,885    | €2,380         | €465       | 20            |
| 16 X 8       | €1,650 | €2,180 | €2,085    | €2,720         | €530       | 24            |
| 10 X 10      | €1,375 | €1,705 | €1,715    | €2,145         | €425       | 18            |
| 12 X 10      | €1,640 | €2,055 | €2,080    | €2,565         | €500       | 18            |
| 14 X 10      | €1,900 | €2,380 | €2,400    | €2,980         | €585       | 20            |
| 16 X 10      | €2,045 | €2,725 | €2,555    | €3,380         | €665       | 24            |
| 18 X 10      | €2,310 | €3,060 | €2,925    | €3,825         | €745       | 30            |
| 20 X 10      | €2.585 | €3,410 | €3,235    | €4.230         | €840       | 30            |