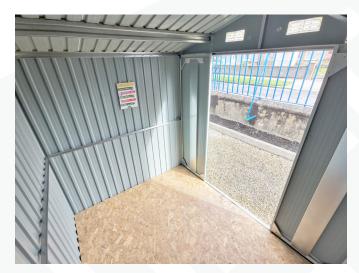

#### Free Floor Frame Supports a Wooden Floor

#### Sliding Doors They don't slam closed!