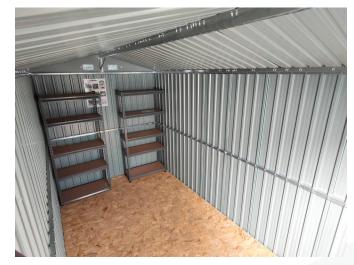

ater



**Zinc Coated Panels** Prevents premature rusting



Outlet Spouts Allow for water collection from gutters



**Lipped Entry** Makes getting wheeled items like barrows into the shed a doddle



#### Free Floor Frame Supports a Wooden Floor



#### Sliding Doors They don't slam closed!

#### **Sizes Available**

10ft x 12ft (The Colossus) Available in Green or Off White

10ft x 10ft Available in Green

9ft x 10ft Available in Green or Off White

**6ft x 12ft** Available in Green

6ft x 9ft Available in Green

7.5ft x 7.5ft (The Goldilocks) Available in Green

8ft x 6ft Available in Green or Off White

6ft x 5ft Available in Green or Off White





Sheds Direct Ireland.com

#### The Colossus (10ft x 12ft)





#### 10ft x 10ft





## The Colossus (10ft x 12ft)





## 6ft x 12ft





#### 6ft x 9ft





## 7.5ft x 7.5ft (The Goldilocks)





## 8ft x 6ft





## 6ft x 5ft





#### **Materials**

- 0.6mm Galvanised Steel Frame
- 0.3mm Zinc Coated Colour Panels
- 0.6mm Internal Wall Brace Bars

#### Notes

- Sheds are measured gutter-to-gutter (i.e. at the widest point) and they may vary +/-10% in size.
- All of these sheds require a Solid, Level base, e.g. Concrete, paving slabs, tarmac, hardcore stone or the Sheds Direct Ireland 'Shedbase'. These sheds cannot be laid onto grass / muck.
- Ply flooring is not included with flat-packed option, however it is included and fitted as part of the assembly service.

# Prices

| Size          | <b>Flat Packed</b><br>*Prices do not inclu | <b>Supplied &amp; Fit</b><br>Ide delivery charges | Colours |
|---------------|---------