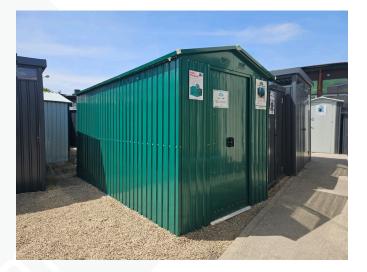

nwater



**Zinc Coated Panels** Prevents premature rusting



Outlet Spouts Allow for water collection from gutters



**Lipped Entry** Makes getting wheeled items like barrows into the shed a doddle



#### Free Floor Frame Supports a Wooden Floor



#### Sliding Doors They don't slam closed!

#### **Sizes Available**

10ft x 12ft (The Colossus) Available in Green or Off White

10ft x 10ft Available in Green

9ft x 10ft Available in Green or Off White

**6ft x 12ft** Available in Green

6ft x 9ft Available in Green

7.5ft x 7.5ft (The Goldilocks) Available in Green

8ft x 6ft Available in Green or Off White

6ft x 5ft Available in Green or Off White





Sheds Direct Ireland.com

#### The Colossus (10ft x 12ft)





#### 10ft x 10ft





## The Colossus (10ft x 12ft)





## 6ft x 12ft





#### 6ft x 9ft





## 7.5ft x 7.5ft (The Goldilocks)





## 8ft x 6ft





## 6ft x 5ft





#### **Materials**

- 0.6mm Galvanised Steel Frame
- 0.3mm Zinc Coated Colour Panels
- 0.6mm Internal Wall Brace Bars

#### Notes

- Sheds are measured gutter-to-gutter (i.e. at the widest point) and they may vary +/-10% in size.
- All of these sheds require a Solid, Level base, e.g. Concrete, paving slabs, tarmac, hardcore stone or the Sheds Direct Ireland 'Shedbase'. These sheds cannot be laid onto grass / muck.
- Ply flooring is not included with flat-packed option, however it is included and fitted as part of the assembly service.

# Prices

| Size          | <b>Flat Packed</b><br>*Prices do not inclu | <b>Supplied &amp; Fit</b><br>Ide delivery charges | Colours |
|---------------|-------