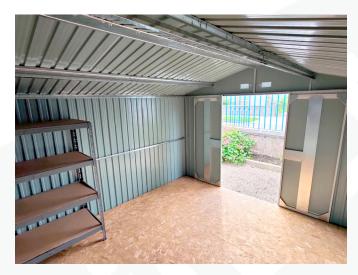

#### Free Floor Frame Supports a Wooden Floor

#### Sliding Doors They don't slam closed!