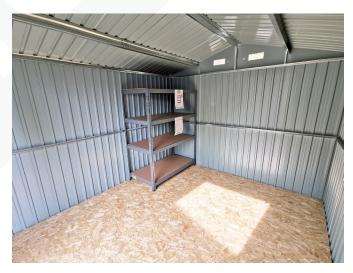

* To redirect rainwater



**Zinc Coated Panels** Prevents premature rusting



Outlet Spouts Allow for water collection from gutters



**Lipped Entry** Makes getting wheeled items like barrows into the shed a doddle



#### Free Floor Frame Supports a Wooden Floor



#### Sliding Doors They don't slam closed!

#### **Sizes Available**

10ft x 12ft (The Colossus) Available in Green or Off White

10ft x 10ft Available in Green

9ft x 10ft Available in Green or Off White

**6ft x 12ft** Available in Green

6ft x 9ft Available in Green

7.5ft x 7.5ft (The Goldilocks) Available in Green

8ft x 6ft Available in Green or Off White

6ft x 5ft Available in Green or Off White





Sheds Direct Ireland.com

#### The Colossus (10ft x 12ft)





#### 10ft x 10ft





## The Colossus (10ft x 12ft)





## 6ft x 12ft





#### 6ft x 9ft





## 7.5ft x 7.5ft (The Goldilocks)





## 8ft x 6ft





## 6ft x 5ft





#### **Materials**

- 0.6mm Galvanised Steel Frame
- 0.3mm Zinc Coated Colour Panels
- 0.6mm Internal Wall Brace Bars

#### Notes

- Sheds are measured gutter-to-gutter (i.e. at the widest point) and they may vary +/-10% in size.
- All of these sheds require a Solid, Level base, e.g. Concrete, paving slabs, tarmac, hardcore stone or the Sheds Direct Ireland 'Shedbase'. These sheds cannot be laid onto grass / muck.
- Ply flooring is not included with flat-packed option, however it is included and fitted as part of the assembly service.

# Prices

| Size          | <b>Flat Packed</b><br>*Prices do not inclu | <b>Supplied &amp; Fit</b><br>Ide delivery charges | Colours |
|------