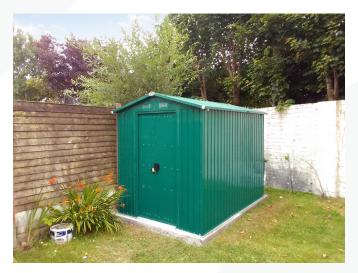

## The Classic Shed Range

The Classic Range is our most popular range of Steel Sheds. These sheds are CE approved and they're made with Galvanised Steel and zinc coated panels.

8 sizes available.

**x4 Air Vents** To combat Condensation