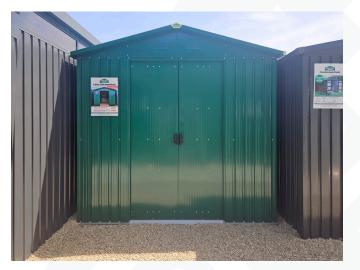

## The Classic Shed Range

The Classic Range is our most popular range of Steel Sheds. These sheds are CE approved and they're made with Galvanised Steel and zinc coated panels.

8 sizes available.

**x4 Air Vents** To combat Condensation

#### **Sizes Available**

10ft x 12ft (The Colossus) Available in Green or Off White

10ft x 10ft Available in Green

9ft x 10ft Available in Green or Off White

**6ft x 12ft** Available in Green

6ft x 9ft Available in Green

7.5ft x 7.5ft (The Goldilocks) Available in Green

8ft x 6ft Available in Green or Off White

6ft x 5ft Available in Green or Off White

Sheds Direct Ireland.com