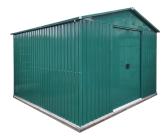

## The Classic Shed Range

The Classic Range is our most popular range of Steel Sheds. These sheds are CE approved and they're made with Galvanised Steel and zinc coated panels.

8 sizes available.

**x4 Air Vents** To combat Condensation

7.5ft Apex Nice and tall!

**Gutters** To redirect rainwater

**Zinc Coated Panels** Prevents premature rusting

Outlet Spouts Allow for water collection from gutters

**Lipped Entry** Makes getting wheeled items like barrows into the shed a doddle