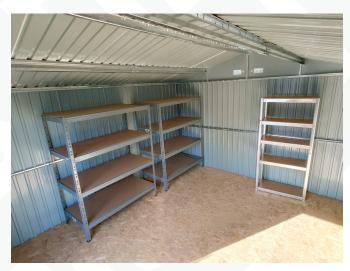

5ft Apex Nice and tall!

**Gutters** To redirect rainwater



**Zinc Coated Panels** Prevents premature rusting



Outlet Spouts Allow for water collection from gutters



**Lipped Entry** Makes getting wheeled items like barrows into the shed a doddle



#### Free Floor Frame Supports a Wooden Floor



#### Sliding Doors They don't slam closed!

#### **Sizes Available**

10ft x 12ft (The Colossus) Available in Green or Off White

10ft x 10ft Available in Green

9ft x 10ft Available in Green or Off White

**6ft x 12ft** Available in Green

6ft x 9ft Available in Green

7.5ft x 7.5ft (The Goldilocks) Available in Green

8ft x 6ft Available in Green or Off White

6ft x 5ft Available in Green or Off White





Sheds Direct Ireland.com

#### The Colossus (10ft x 12ft)





#### 10ft x 10ft





## The Colossus (10ft x 12ft)





## 6ft x 12ft





#### 6ft x 9ft





## 7.5ft x 7.5ft (The Goldilocks)





## 8ft x 6ft





## 6ft x 5ft





#### **Materials**

- 0.6mm Galvanised Steel Frame
- 0.3mm Zinc Coated Colour Panels
- 0.6mm Internal Wall Brace Bars

#### Notes

- Sheds are measured gutter-to-gutter (i.e. at the widest point) and they may vary +/-10% in size.
- All of these sheds require a Solid, Level base, e.g. Concrete, paving slabs, tarmac, hardcore stone or the Sheds Direct Ireland 'Shedbase'. These sheds cannot be laid onto grass / muck.
- Ply flooring is not included with flat-packed option, however it is included and fitted as part of the assembly service.

# Prices

| Size          | <b>Flat Packed</b><br>*Prices do not inclu | <b>Supplied &amp; Fit</b><br>Ide d