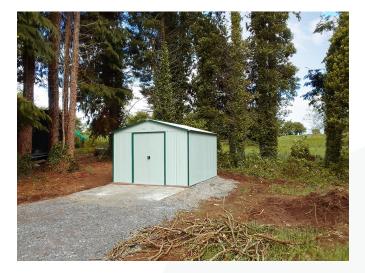

#### Notes

- Sheds are measured gutter-to-gutter (i.e. at the widest point) and they may vary +/-10% in size.
- All of these sheds require a Solid, Level base, e.g. Concrete, paving slabs, tarmac, hardcore stone or the Sheds Direct Ireland 'Shedbase'. These sheds cannot be laid onto grass / muck.
- Ply flooring is not included with flat-packed option, however it is included and fitted as part of the assembly service.