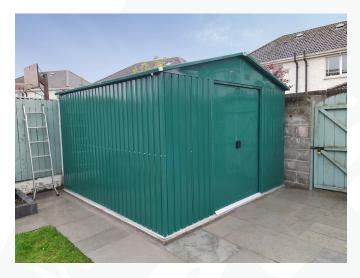

## The Classic Shed Range

The Classic Range is our most popular range of Steel Sheds. These sheds are CE approved and they're made with Galvanised Steel and zinc coated panels.

8 sizes available.

**x4 Air Vents** To combat Condensation