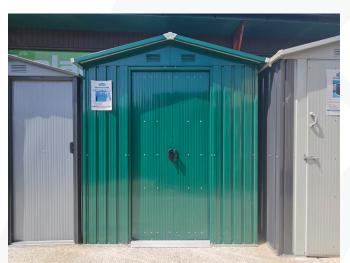

## The Classic Shed Range

The Classic Range is our most popular range of Steel Sheds. These sheds are CE approved and they're made with Galvanised Steel and zinc coated panels.

8 sizes available.

**x4 Air Vents** To combat Condensation

7.5ft Apex Nice and tall!

**Gutters** To redirect rainwater

**Zinc Coated Panels** Prevents premature rusting

Outlet Spouts Allow for water collection from gutters

**Lipped Entry** Makes getting wheeled items like barrows into the shed a doddle