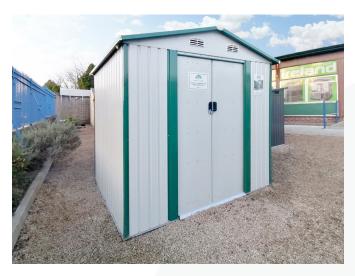

## The Classic Shed Range

The Classic Range is our most popular range of Steel Sheds. These sheds are CE approved and they're made with Galvanised Steel and zinc coated panels.

8 sizes available.

**x4 Air Vents** To combat Condensation

#### **Sizes Available**

10ft x 12ft (The Colossus) Available in Green or Off White

10ft x 10ft Available in Green

9ft x 10ft Available in Green or Off White

**6ft x 12ft** Available in Green

6ft x 9ft Available in Green

7.5ft x 7.5ft (The Goldilocks) Available in Green

8ft x 6ft Available in Green or Off White

6ft x 5ft Available in Green or Off White

Sheds Direct Ireland.com