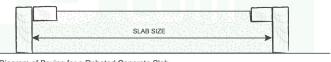

## How to make a Rebated Concrete Slab

A properly laid concrete slab is the **required base** for your Cladded Garage.

The size slab required for the 4m x 7m Garage is as follows:

Outside: 420cm (W) x 714cm (L) Inside: 398cm (W) x 692cm (L)

Depth of slab Outside: 10cm (D) Inside: 15cm (D)

These dimensions will be the Slab Size as shown in the diagram.

Ensure that the boxing is set up to be level at the top edges, securely staked and checked for square.