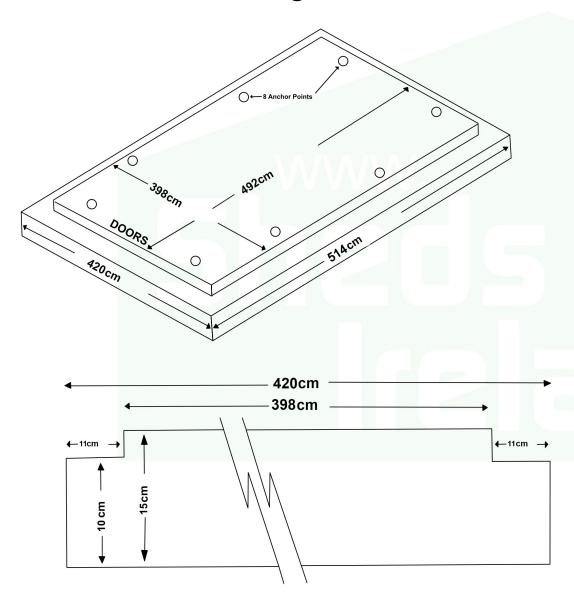

## How to make a Rebated Concrete Slab

A properly laid concrete slab is the required base for your Cladded Garage.

The size slab required for the 4m x 5m Garage is as follows:

Outside: 420cm (W) x 514cm (L) Inside: 398cm (W) x 492cm (L)

Depth of slab Outside: 10cm (D) Inside: 15cm (D)

These dimensions will be the Slab Size as shown in the diagram.

Ensure that the boxing is set up to be level at the top edges, securely staked and checked for square.