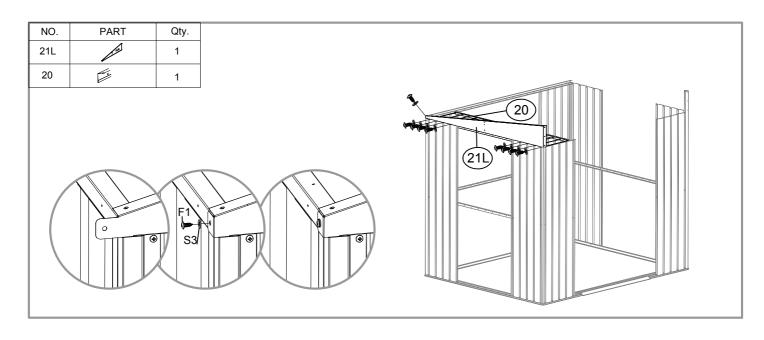

| NO. | PART                                                                                                                                                                                                                                                                                                                                                                                                                                                                                                                                                                                                                                                                                                                                                                                                                                                                                                                                                                                                                                                                                                                                                                                                                                                                                                                                                                                                                                                                                                                                                                                                                                                                                                                                                                                                                                                                                                                                                                                                                                                                                                                           | Qty. |
|-----|--------------------------------------------------------------------------------------------------------------------------------------------------------------------------------------------------------------------------------------------------------------------------------------------------------------------------------------------------------------------------------------------------------------------------------------------------------------------------------------------------------------------------------------------------------------------------------------------------------------------------------------------------------------------------------------------------------------------------------------------------------------------------------------------------------------------------------------------------------------------------------------------------------------------------------------------------------------------------------------------------------------------------------------------------------------------------------------------------------------------------------------------------------------------------------------------------------------------------------------------------------------------------------------------------------------------------------------------------------------------------------------------------------------------------------------------------------------------------------------------------------------------------------------------------------------------------------------------------------------------------------------------------------------------------------------------------------------------------------------------------------------------------------------------------------------------------------------------------------------------------------------------------------------------------------------------------------------------------------------------------------------------------------------------------------------------------------------------------------------------------------|------|
| 19L | 291mm                                                                                                                                                                                                                                                                                                                                                                                                                                                                                                                                                                                                                                                                                                                                                                                                                                                                                                                                                                                                                                                                                                                                                                                                                                                                                                                                                                                                                                                                                                                                                                                                                                                                                                                                                                                                                                                                                                                                                                                                                                                                                                                          | 1    |
| 19R | 291mm                                                                                                                                                                                                                                                                                                                                                                                                                                                                                                                                                                                                                                                                                                                                                                                                                                                                                                                                                                                                                                                                                                                                                                                                                                                                                                                                                                                                                                                                                                                                                                                                                                                                                                                                                                                                                                                                                                                                                                                                                                                                                                                          | 1    |
| 20  | 1732mm                                                                                                                                                                                                                                                                                                                                                                                                                                                                                                                                                                                                                                                                                                                                                                                                                                                                                                                                                                                                                                                                                                                                                                                                                                                                                                                                                                                                                                                                                                                                                                                                                                                                                                                                                                                                                                                                                                                                                                                                                                                                                                                         | 2    |
| 21  | 1746mm                                                                                                                                                                                                                                                                                                                                                                                                                                                                                                                                                                                                                                                                                                                                                                                                                                                                                                                                                                                                                                                                                                                                                                                                                                                                                                                                                                                                                                                                                                                                                                                                                                                                                                                                                                                                                                                                                                                                                                                                                                                                                                                         | 2    |
| 21L | for the same of th | 1    |
| 21R |                                                                                                                                                                                                                                                                                                                                                                                                                                                                                                                                                                                                                                                                                                                                                                                                                                                                                                                                                                                                                                                                                                                                                                                                                                                                                                                                                                                                                                                                                                                                                                                                                                                                                                                                                                                                                                                                                                                                                                                                                                                                                                                                | 1    |
| 22  | 259mm                                                                                                                                                                                                                                                                                                                                                                                                                                                                                                                                                                                                                                                                                                                                                                                                                                                                                                                                                                                                                                                                                                                                                                                                                                                                                                                                                                                                                                                                                                                                                                                                                                                                                                                                                                                                                                                                                                                                                                                                                                                                                                                          | 2    |
| 23  | 2192mm                                                                                                                                                                                                                                                                                                                                                                                                                                                                                                                                                                                                                                                                                                                                                                                                                                                                                                                                                                                                                                                                                                                                                                                                                                                                                                                                                                                                                                                                                                                                                                                                                                                                                                                                                                                                                                                                                                                                                                                                                                                                                                                         | 1    |
| B1  | 128mm                                                                                                                                                                                                                                                                                                                                                                                                                                                                                                                                                                                                                                                                                                                                                                                                                                                                                                                                                                                                                                                                                                                                                                                                                                                                                                                                                                                                                                                                                                                                                                                                                                                                                                                                                                                                                                                                                                                                                                                                                                                                                                                          | 2    |
| P1  | 1820mm                                                                                                                                                                                                                                                                                                                                                                                                                                                                                                                                                                                                                                                                                                                                                                                                                                                                                                                                                                                                                                                                                                                                                                                                                                                                                                                                                                                                                                                                                                                                                                                                                                                                                                                                                                                                                                                                                                                                                                                                                                                                                                                         | 2    |
| P10 | 1820mm                                                                                                                                                                                                                                                                                                                                                                                                                                                                                                                                                                                                                                                                                                                                                                                                                                                                                                                                                                                                                                                                                                                                                                                                                                                                                                                                                                                                                                                                                                                                                                                                                                                                                                                                                                                                                                                                                                                                                                                                                                                                                                                         | 13   |
| P2  | 1926mm                                                                                                                                                                                                                                                                                                                                                                                                                                                                                                                                                                                                                                                                                                                                                                                                                                                                                                                                                                                                                                                                                                                                                                                                                                                                                                                                                                                                                                                                                                                                                                                                                                                                                                                                                                                                                                                                                                                                                                                                                                                                                                                         | 2    |
| P3  | 1926mm                                                                                                                                                                                                                                                                                                                                                                                                                                                                                                                                                                                                                                                                                                                                                                                                                                                                                                                                                                                                                                                                                                                                                                                                                                                                                                                                                                                                                                                                                                                                                                                                                                                                                                                                                                                                                                                                                                                                                                                                                                                                                                                         | 3    |
| P4  | 1926mm                                                                                                                                                                                                                                                                                                                                                                                                                                                                                                                                                                                                                                                                                                                                                                                                                                                                                                                                                                                                                                                                                                                                                                                                                                                                                                                                                                                                                                                                                                                                                                                                                                                                                                                                                                                                                                                                                                                                                                                                                                                                                                                         | 1    |
| P5  | V0                                                                                                                                                                                                                                                                                                                                                                                                                                                                                                                                                                                                                                                                                                                                                                                                                                                                                                                                                                                                                                                                                                                                                                                                                                                                                                                                                                                                                                                                                                                                                                                                                                                                                                                                                                                                                                                                                                                                                                                                                                                                                                                             | 2    |