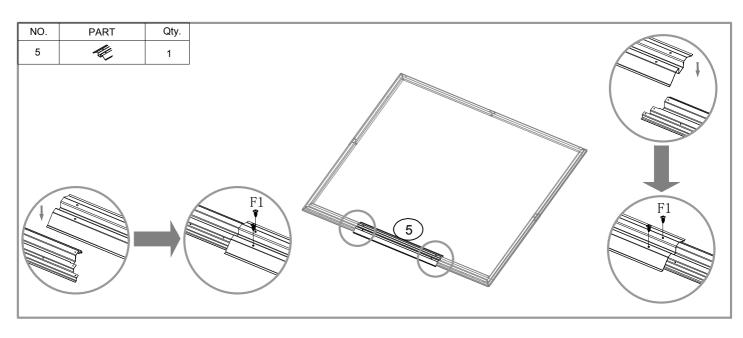

#### **Parts**

Check to be sure that you have all the necessary parts for the building. Separate contents of the carton by the part number while reviewing parts list. Familiarize yourself with the hardware and fasteners for easier use during construction. These are packaged within the carton. Note that extra fasteners have been supplied for your convenience.