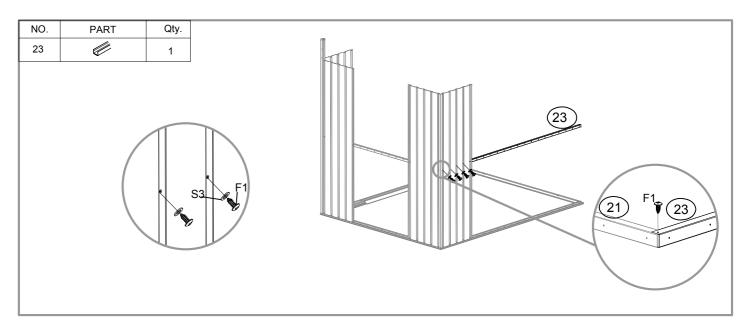

## **IMPORTANT NOTES:**

- Find someone to help you:it is much easier with someone to hold parts,pass tools ect. Also some steps require two people to lift structures together. This is not very heavy work so would suit most able-bodied people.
- Allow plenty of time:rushing often causes errors and the re-doing of incorrect assemblies. If you have never built a shed before, it can take most of a day to carefully complete the construction.
- Have the right tools to hand.
- Safety clothing as recommended in the 'Tools' section.
- Ideally lat out the parts and check that all are present before commencing construction. Lay on cloths or plastic sheets if there is any risk of scratching the parts.
- Tighten all nuts carefully, being sure not to miss any. Check the frame is square and using a spirit level to check that it is upright.