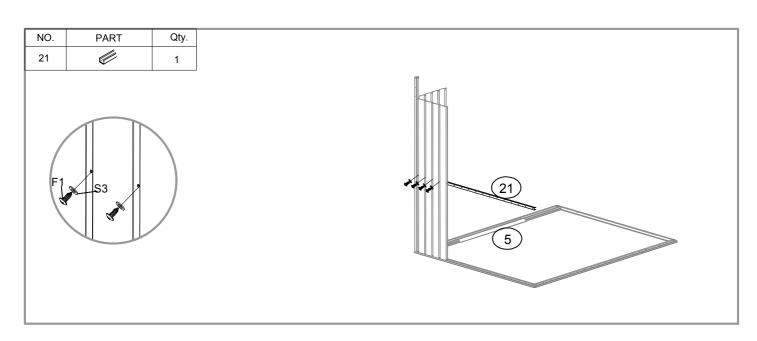

## **IMPORTANT NOTES:**

- Find someone to help you:it is much easier with someone to hold parts,pass tools ect. Also some steps require two people to lift structures together. This is not very heavy work so would suit most able-bodied people.
- Allow plenty of time:rushing often causes errors and the re-doing of incorrect assemblies. If you have never built a shed before, it can take most of a day to carefully complete the construction.
- Have the right tools to hand.
- Safety clothing as recommended in the 'Tools' section.
- Ideally lat out the parts and check that all are present before commencing construction. Lay on cloths or plastic sheets if there is any risk of scratching the parts.
- Tighten all nuts carefully, being sure not to miss any. Check the frame is square and using a spirit level to check that it is upright.