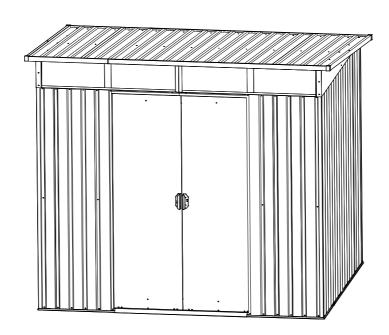

## Pent 8ft x 6ft

Requires two people and takes 2-3 hours for installation.

Quick & Easy Assembly

Ridge Reinforced Walls

Available in Various Sizes