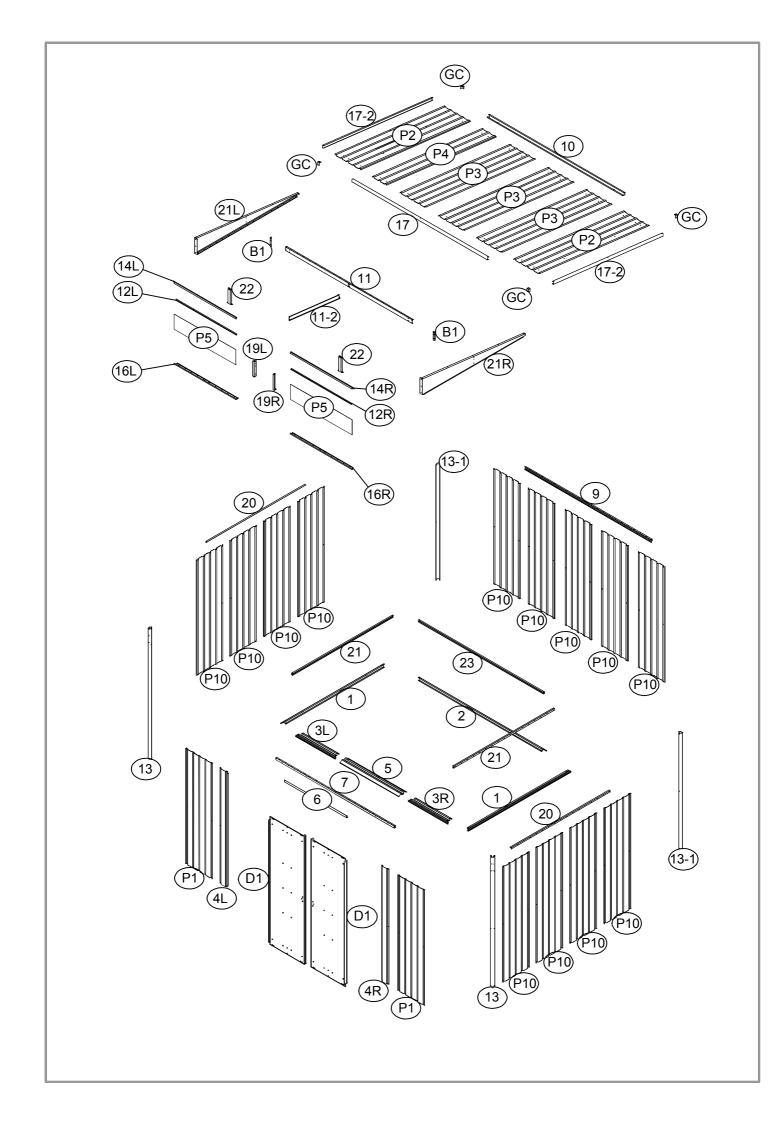

| NO.  | PART     | Qty. |
|------|----------|------|
| 1    | 1800mm   | 2    |
| 2    | 2228mm   | 1    |
| 3L   | 692mm    | 1    |
| 3R   | 692mm    | 1    |
| 4L   | 4 1820mm | 1    |
| 4R   | 1820mm   | 1    |
| 5    | 1030mm   | 1    |
| 6    | 1090mm   | 1    |
| 7    | 2152mm   | 1    |
| 9    | 2216mm   | 1    |
| 10   | 2372mm   | 1    |
| 11   | 2216mm   | 1    |
| 11-2 | 894mm    | 1    |
| 12L  | 1105mm   | 1    |
| 12R  | 1105mm   | 1    |
| 13   | 2051mm   | 2    |
| 13-1 | 1820mm   | 2    |
| 14L  | 1060mm   | 1    |
| 14R  | 1060mm   | 1    |
| 16L  | 1080mm   | 1    |
| 16R  | 1080mm   | 1    |
| 17   | 2372mm   | 1    |
| 17-2 | 1926mm   | 2    |

| NO. | PART                                                                                                                                                                                                                                                                                                                                                                                                                                                                                                                                                                                                                                                                                                                                                                                                                                                                                                                                                                                                                                                                                                                                                                                                                                                                                                                                                                                                                                                                                                                                                                                                                                                                                                                                                                                                                                                                                                                                                                                                                                                                                                                           | Qty. |
|-----|--------------------------------------------------------------------------------------------------------------------------------------------------------------------------------------------------------------------------------------------------------------------------------------------------------------------------------------------------------------------------------------------------------------------------------------------------------------------------------------------------------------------------------------------------------------------------------------------------------------------------------------------------------------------------------------------------------------------------------------------------------------------------------------------------------------------------------------------------------------------------------------------------------------------------------------------------------------------------------------------------------------------------------------------------------------------------------------------------------------------------------------------------------------------------------------------------------------------------------------------------------------------------------------------------------------------------------------------------------------------------------------------------------------------------------------------------------------------------------------------------------------------------------------------------------------------------------------------------------------------------------------------------------------------------------------------------------------------------------------------------------------------------------------------------------------------------------------------------------------------------------------------------------------------------------------------------------------------------------------------------------------------------------------------------------------------------------------------------------------------------------|------|
| 19L | 291mm                                                                                                                                                                                                                                                                                                                                                                                                                                                                                                                                                                                                                                                                                                                                                                                                                                                                                                                                                                                                                                                                                                                                                                                                                                                                                                                                                                                                                                                                                                                                                                                                                                                                                                                                                                                                                                                                                                                                                                                                                                                                                                                          | 1    |
| 19R | 291mm                                                                                                                                                                                                                                                                                                                                                                                                                                                                                                                                                                                                                                                                                                                                                                                                                                                                                                                                                                                                                                                                                                                                                                                                                                                                                                                                                                                                                                                                                                                                                                                                                                                                                                                                                                                                                                                                                                                                                                                                                                                                                                                          | 1    |
| 20  | 1732mm                                                                                                                                                                                                                                                                                                                                                                                                                                                                                                                                                                                                                                                                                                                                                                                                                                                                                                                                                                                                                                                                                                                                                                                                                                                                                                                                                                                                                                                                                                                                                                                                                                                                                                                                                                                                                                                                                                                                                                                                                                                                                                                         | 2    |
| 21  | 1746mm                                                                                                                                                                                                                                                                                                                                                                                                                                                                                                                                                                                                                                                                                                                                                                                                                                                                                                                                                                                                                                                                                                                                                                                                                                                                                                                                                                                                                                                                                                                                                                                                                                                                                                                                                                                                                                                                                                                                                                                                                                                                                                                         | 2    |
| 21L | for the same of th | 1    |
| 21R |                                                                                                                                                                                                                                                                                                                                                                                                                                                                                                                                                                                                                                                                                                                                                                                                                                                                                                                                                                                                                                                                                                                                                                                                                                                                                                                                                                                                                                                                                                                                                                                                                                                                                                                                                                                                                                                                                                                                                                                                                                                                                                                                | 1    |
| 22  | 259mm                                                                                                                                                                                                                                                                                                                                                                                                                                                                                                                                                                                                                                                                                                                                                                                                                                                                                                                                                                                                                                                                                                                                                                                                                                                                                                                                                                                                                                                                                                                                                                                                                                                                                                                                                                                                                                                                                                                                                                                                                                                                                                                          | 2    |
| 23  | 2192mm                                                                                                                                                                                                                                                                                                                                                                                                                                                                                                                                                                                                                                                                                                                                                                                                                                                                                                                                                                                                                                                                                                                                                                                                                                                                                                                                                                                                                                                                                                                                                                                                                                                                                                                                                                                                                                                                                                                                                                                                                                                                                                                         | 1    |
| B1  | 128mm                                                                                                                                                                                                                                                                                                                                                                                                                                                                                                                                                                                                                                                                                                                                                                                                                                                                                                                                                                                                                                                                                                                                                                                                                                                                                                                                                                                                                                                                                                                                                                                                                                                                                                                                                                                                                                                                                                                                                                                                                                                                                                                          | 2    |
| P1  | 1820mm                                                                                                                                                                                                                                                                                                                                                                                                                                                                                                                                                                                                                                                                                                                                                                                                                                                                                                                                                                                                                                                                                                                                                                                                                                                                                                                                                                                                                                                                                                                                                                                                                                                                                                                                                                                                                                                                                                                                                                                                                                                                                                                         | 2    |
| P10 | 1820mm                                                                                                                                                                                                                                                                                                                                                                                                                                                                                                                                                                                                                                                                                                                                                                                                                                                                                                                                                                                                                                                                                                                                                                                                                                                                                                                                                                                                                                                                                                                                                                                                                                                                                                                                                                                                                                                                                                                                                                                                                                                                                                                         | 13   |
| P2  | 1926mm                                                                                                                                                                                                                                                                                                                                                                                                                                                                                                                                                                                                                                                                                                                                                                                                                                                                                                                                                                                                                                                                                                                                                                                                                                                                                                                                                                                                                                                                                                                                                                                                                                                                                                                                                                                                                                                                                                                                                                                                                                                                                                                         | 2    |
| P3  | 1926mm                                                                                                                                                                                                                                                                                                                                                                                                                                                                                                                                                                                                                                                                                                                                                                                                                                                                                                                                                                                                                                                                                                                                                                                                                                                                                                                                                                                                                                                                                                                                                                                                                                                                                                                                                                                                                                                                                                                                                                                                                                                                                                                         | 3    |
| P4  | 1926mm                                                                                                                                                                                                                                                                                                                                                                                                                                                                                                                                                                                                                                                                                                                                                                                                                                                                                                                                                                                                                                                                                                                                                                                                                                                                                                                                                                                                                                                                                                                                                                                                                                                                                                                                                                                                                                                                                                                                                                                                                                                                                                                         | 1    |
| P5  | V0                                                                                                                                                                                                                                                                                                                                                                                                                                                                                                                                                                                                                                                                                                                                                                                                                                                                                                                                                                                                                                                                                                                                                                                                                                                                                                                                                                                                                                                                                                                                                                                                                                                                                                                                                                                                                                                                                                                                                                                                                                                                                                                             | 2    |