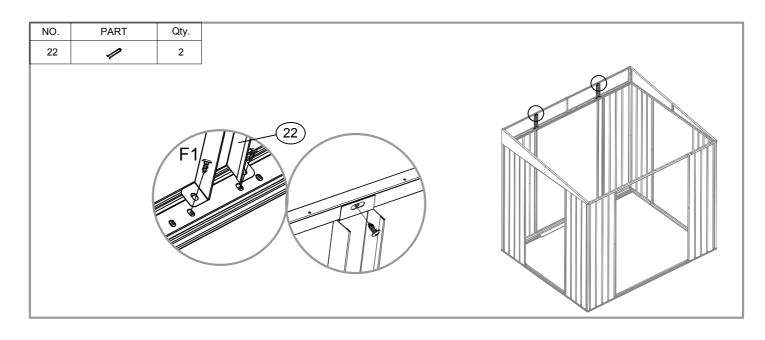

| NO. | PART                                                                                                                                                                                                                                                                                                                                                                                                                                                                                                                                                                                                                                                                                                                                                                                                                                                                                                                                                                                                                                                                                                                                                                                                                                                                                                                                                                                                                                                                                                                                                                                                                                                                                                                                                                                                                                                                                                                                                                                                                                                                                                                           | Qty. |
|-----|--------------------------------------------------------------------------------------------------------------------------------------------------------------------------------------------------------------------------------------------------------------------------------------------------------------------------------------------------------------------------------------------------------------------------------------------------------------------------------------------------------------------------------------------------------------------------------------------------------------------------------------------------------------------------------------------------------------------------------------------------------------------------------------------------------------------------------------------------------------------------------------------------------------------------------------------------------------------------------------------------------------------------------------------------------------------------------------------------------------------------------------------------------------------------------------------------------------------------------------------------------------------------------------------------------------------------------------------------------------------------------------------------------------------------------------------------------------------------------------------------------------------------------------------------------------------------------------------------------------------------------------------------------------------------------------------------------------------------------------------------------------------------------------------------------------------------------------------------------------------------------------------------------------------------------------------------------------------------------------------------------------------------------------------------------------------------------------------------------------------------------|------|
| 19L | 291mm                                                                                                                                                                                                                                                                                                                                                                                                                                                                                                                                                                                                                                                                                                                                                                                                                                                                                                                                                                                                                                                                                                                                                                                                                                                                                                                                                                                                                                                                                                                                                                                                                                                                                                                                                                                                                                                                                                                                                                                                                                                                                                                          | 1    |
| 19R | 291mm                                                                                                                                                                                                                                                                                                                                                                                                                                                                                                                                                                                                                                                                                                                                                                                                                                                                                                                                                                                                                                                                                                                                                                                                                                                                                                                                                                                                                                                                                                                                                                                                                                                                                                                                                                                                                                                                                                                                                                                                                                                                                                                          | 1    |
| 20  | 1732mm                                                                                                                                                                                                                                                                                                                                                                                                                                                                                                                                                                                                                                                                                                                                                                                                                                                                                                                                                                                                                                                                                                                                                                                                                                                                                                                                                                                                                                                                                                                                                                                                                                                                                                                                                                                                                                                                                                                                                                                                                                                                                                                         | 2    |
| 21  | 1746mm                                                                                                                                                                                                                                                                                                                                                                                                                                                                                                                                                                                                                                                                                                                                                                                                                                                                                                                                                                                                                                                                                                                                                                                                                                                                                                                                                                                                                                                                                                                                                                                                                                                                                                                                                                                                                                                                                                                                                                                                                                                                                                                         | 2    |
| 21L | for the same of th | 1    |
| 21R |                                                                                                                                                                                                                                                                                                                                                                                                                                                                                                                                                                                                                                                                                                                                                                                                                                                                                                                                                                                                                                                                                                                                                                                                                                                                                                                                                                                                                                                                                                                                                                                                                                                                                                                                                                                                                                                                                                                                                                                                                                                                                                                                | 1    |
| 22  | 259mm                                                                                                                                                                                                                                                                                                                                                                                                                                                                                                                                                                                                                                                                                                                                                                                                                                                                                                                                                                                                                                                                                                                                                                                                                                                                                                                                                                                                                                                                                                                                                                                                                                                                                                                                                                                                                                                                                                                                                                                                                                                                                                                          | 2    |
| 23  | 2192mm                                                                                                                                                                                                                                                                                                                                                                                                                                                                                                                                                                                                                                                                                                                                                                                                                                                                                                                                                                                                                                                                                                                                                                                                                                                                                                                                                                                                                                                                                                                                                                                                                                                                                                                                                                                                                                                                                                                                                                                                                                                                                                                         | 1    |
| B1  | 128mm                                                                                                                                                                                                                                                                                                                                                                                                                                                                                                                                                                                                                                                                                                                                                                                                                                                                                                                                                                                                                                                                                                                                                                                                                                                                                                                                                                                                                                                                                                                                                                                                                                                                                                                                                                                                                                                                                                                                                                                                                                                                                                                          | 2    |
| P1  | 1820mm                                                                                                                                                                                                                                                                                                                                                                                                                                                                                                                                                                                                                                                                                                                                                                                                                                                                                                                                                                                                                                                                                                                                                                                                                                                                                                                                                                                                                                                                                                                                                                                                                                                                                                                                                                                                                                                                                                                                                                                                                                                                                                                         | 2    |
| P10 | 1820mm                                                                                                                                                                                                                                                                                                                                                                                                                                                                                                                                                                                                                                                                                                                                                                                                                                                                                                                                                                                                                                                                                                                                                                                                                                                                                                                                                                                                                                                                                                                                                                                                                                                                                                                                                                                                                                                                                                                                                                                                                                                                                                                         | 13   |
| P2  | 1926mm                                                                                                                                                                                                                                                                                                                                                                                                                                                                                                                                                                                                                                                                                                                                                                                                                                                                                                                                                                                                                                                                                                                                                                                                                                                                                                                                                                                                                                                                                                                                                                                                                                                                                                                                                                                                                                                                                                                                                                                                                                                                                                                         | 2    |
| P3  | 1926mm                                                                                                                                                                                                                                                                                                                                                                                                                                                                                                                                                                                                                                                                                                                                                                                                                                                                                                                                                                                                                                                                                                                                                                                                                                                                                                                                                                                                                                                                                                                                                                                                                                                                                                                                                                                                                                                                                                                                                                                                                                                                                                                         | 3    |
| P4  | 1926mm                                                                                                                                                                                                                                                                                                                                                                                                                                                                                                                                                                                                                                                                                                                                                                                                                                                                                                                                                                                                                                                                                                                                                                                                                                                                                                                                                                                                                                                                                                                                                                                                                                                                                                                                                                                                                                                                                                                                                                                                                                                                                                                         | 1    |
| P5  | V0                                                                                                                                                                                                                                                                                                                                                                                                                                                                                                                                                                                                                                                                                                                                                                                                                                                                                                                                                                                                                                                                                                                                                                                                                                                                                                                                                                                                                                                                                                                                                                                                                                                                                                                                                                                                                                                                                                                                                                                                                                                                                                                             | 2    |