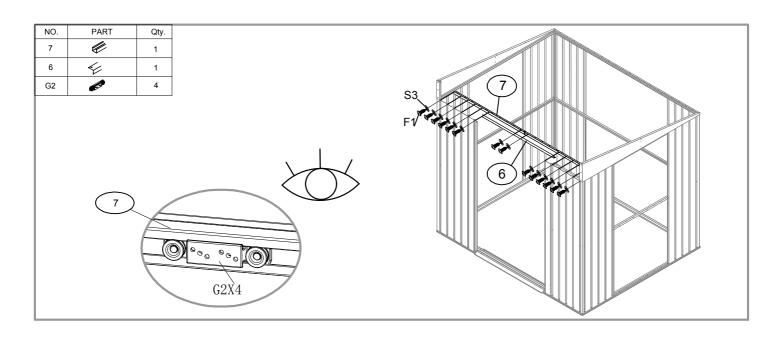

| NO.  | PART     | Qty. |
|------|----------|------|
| 1    | 1800mm   | 2    |
| 2    | 2228mm   | 1    |
| 3L   | 692mm    | 1    |
| 3R   | 692mm    | 1    |
| 4L   | 4 1820mm | 1    |
| 4R   | 1820mm   | 1    |
| 5    | 1030mm   | 1    |
| 6    | 1090mm   | 1    |
| 7    | 2152mm   | 1    |
| 9    | 2216mm   | 1    |
| 10   | 2372mm   | 1    |
| 11   | 2216mm   | 1    |
| 11-2 | 894mm    | 1    |
| 12L  | 1105mm   | 1    |
| 12R  | 1105mm   | 1    |
| 13   | 2051mm   | 2    |
| 13-1 | 1820mm   | 2    |
| 14L  | 1060mm   | 1    |
| 14R  | 1060mm   | 1    |
| 16L  | 1080mm   | 1    |
| 16R  | 1080mm   | 1    |
| 17   | 2372mm   | 1    |
| 17-2 | 1926mm   | 2    |

| NO. | PART           | Qty. |
|-----|----------------|------|
| G2  |                | 4    |
| GD  |                | 4    |
| GB  |                | 2    |
| GC  |                | 4    |
| GS  |                | 2    |
| F1  | (Jumr          | 500  |
| F2  | <b>(m)</b> (0) | 58   |
| F3  | (mm>           | 9    |
| S2  | 6              | 230  |
| S3  | 0              | 276  |
| F4  | (mm>           | 30   |