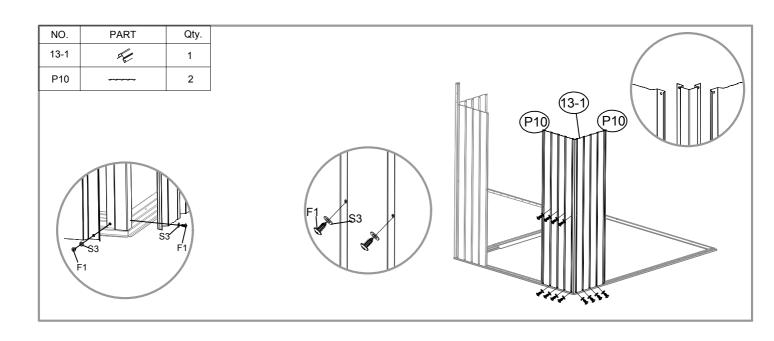

## **IMPORTANT NOTES:**

- Find someone to help you:it is much easier with someone to hold parts,pass tools ect. Also some steps require two people to lift structures together. This is not very heavy work so would suit most able-bodied people.
- Allow plenty of time:rushing often causes errors and the re-doing of incorrect assemblies. If you have never built a shed before, it can take most of a day to carefully complete the construction.
- Have the right tools to hand.
- Safety clothing as recommended in the 'Tools' section.
- Ideally lat out the parts and check that all are present before commencing construction. Lay on cloths or plastic sheets if there is any risk of scratching the parts.
- Tighten all nuts carefully, being sure not to miss any. Check the frame is square and using a spirit level to check that it is upright.