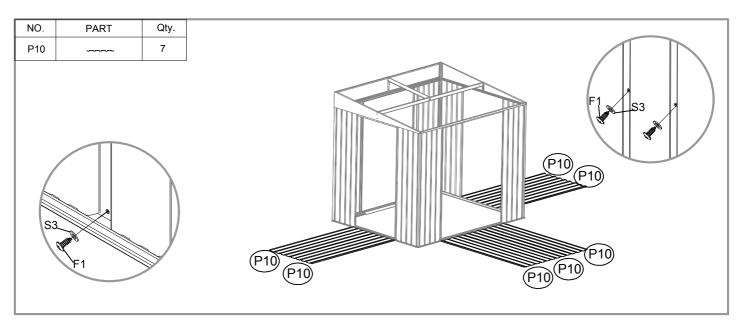

| NO. | PART                                                                                                                                                                                                                                                                                                                                                                                                                                                                                                                                                                                                                                                                                                                                                                                                                                                                                                                                                                                                                                                                                                                                                                                                                                                                                                                                                                                                                                                                                                                                                                                                                                                                                                                                                                                                                                                                                                                                                                                                                                                                                                                           | Qty. |
|-----|--------------------------------------------------------------------------------------------------------------------------------------------------------------------------------------------------------------------------------------------------------------------------------------------------------------------------------------------------------------------------------------------------------------------------------------------------------------------------------------------------------------------------------------------------------------------------------------------------------------------------------------------------------------------------------------------------------------------------------------------------------------------------------------------------------------------------------------------------------------------------------------------------------------------------------------------------------------------------------------------------------------------------------------------------------------------------------------------------------------------------------------------------------------------------------------------------------------------------------------------------------------------------------------------------------------------------------------------------------------------------------------------------------------------------------------------------------------------------------------------------------------------------------------------------------------------------------------------------------------------------------------------------------------------------------------------------------------------------------------------------------------------------------------------------------------------------------------------------------------------------------------------------------------------------------------------------------------------------------------------------------------------------------------------------------------------------------------------------------------------------------|------|
| 19L | 291mm                                                                                                                                                                                                                                                                                                                                                                                                                                                                                                                                                                                                                                                                                                                                                                                                                                                                                                                                                                                                                                                                                                                                                                                                                                                                                                                                                                                                                                                                                                                                                                                                                                                                                                                                                                                                                                                                                                                                                                                                                                                                                                                          | 1    |
| 19R | 291mm                                                                                                                                                                                                                                                                                                                                                                                                                                                                                                                                                                                                                                                                                                                                                                                                                                                                                                                                                                                                                                                                                                                                                                                                                                                                                                                                                                                                                                                                                                                                                                                                                                                                                                                                                                                                                                                                                                                                                                                                                                                                                                                          | 1    |
| 20  | 1732mm                                                                                                                                                                                                                                                                                                                                                                                                                                                                                                                                                                                                                                                                                                                                                                                                                                                                                                                                                                                                                                                                                                                                                                                                                                                                                                                                                                                                                                                                                                                                                                                                                                                                                                                                                                                                                                                                                                                                                                                                                                                                                                                         | 2    |
| 21  | 1746mm                                                                                                                                                                                                                                                                                                                                                                                                                                                                                                                                                                                                                                                                                                                                                                                                                                                                                                                                                                                                                                                                                                                                                                                                                                                                                                                                                                                                                                                                                                                                                                                                                                                                                                                                                                                                                                                                                                                                                                                                                                                                                                                         | 2    |
| 21L | for the same of th | 1    |
| 21R |                                                                                                                                                                                                                                                                                                                                                                                                                                                                                                                                                                                                                                                                                                                                                                                                                                                                                                                                                                                                                                                                                                                                                                                                                                                                                                                                                                                                                                                                                                                                                                                                                                                                                                                                                                                                                                                                                                                                                                                                                                                                                                                                | 1    |
| 22  | 259mm                                                                                                                                                                                                                                                                                                                                                                                                                                                                                                                                                                                                                                                                                                                                                                                                                                                                                                                                                                                                                                                                                                                                                                                                                                                                                                                                                                                                                                                                                                                                                                                                                                                                                                                                                                                                                                                                                                                                                                                                                                                                                                                          | 2    |
| 23  | 2192mm                                                                                                                                                                                                                                                                                                                                                                                                                                                                                                                                                                                                                                                                                                                                                                                                                                                                                                                                                                                                                                                                                                                                                                                                                                                                                                                                                                                                                                                                                                                                                                                                                                                                                                                                                                                                                                                                                                                                                                                                                                                                                                                         | 1    |
| B1  | 128mm                                                                                                                                                                                                                                                                                                                                                                                                                                                                                                                                                                                                                                                                                                                                                                                                                                                                                                                                                                                                                                                                                                                                                                                                                                                                                                                                                                                                                                                                                                                                                                                                                                                                                                                                                                                                                                                                                                                                                                                                                                                                                                                          | 2    |
| P1  | 1820mm                                                                                                                                                                                                                                                                                                                                                                                                                                                                                                                                                                                                                                                                                                                                                                                                                                                                                                                                                                                                                                                                                                                                                                                                                                                                                                                                                                                                                                                                                                                                                                                                                                                                                                                                                                                                                                                                                                                                                                                                                                                                                                                         | 2    |
| P10 | 1820mm                                                                                                                                                                                                                                                                                                                                                                                                                                                                                                                                                                                                                                                                                                                                                                                                                                                                                                                                                                                                                                                                                                                                                                                                                                                                                                                                                                                                                                                                                                                                                                                                                                                                                                                                                                                                                                                                                                                                                                                                                                                                                                                         | 13   |
| P2  | 1926mm                                                                                                                                                                                                                                                                                                                                                                                                                                                                                                                                                                                                                                                                                                                                                                                                                                                                                                                                                                                                                                                                                                                                                                                                                                                                                                                                                                                                                                                                                                                                                                                                                                                                                                                                                                                                                                                                                                                                                                                                                                                                                                                         | 2    |
| P3  | 1926mm                                                                                                                                                                                                                                                                                                                                                                                                                                                                                                                                                                                                                                                                                                                                                                                                                                                                                                                                                                                                                                                                                                                                                                                                                                                                                                                                                                                                                                                                                                                                                                                                                                                                                                                                                                                                                                                                                                                                                                                                                                                                                                                         | 3    |
| P4  | 1926mm                                                                                                                                                                                                                                                                                                                                                                                                                                                                                                                                                                                                                                                                                                                                                                                                                                                                                                                                                                                                                                                                                                                                                                                                                                                                                                                                                                                                                                                                                                                                                                                                                                                                                                                                                                                                                                                                                                                                                                                                                                                                                                                         | 1    |
| P5  | V0                                                                                                                                                                                                                                                                                                                                                                                                                                                                                                                                                                                                                                                                                                                                                                                                                                                                                                                                                                                                                                                                                                                                                                                                                                                                                                                                                                                                                                                                                                                                                                                                                                                                                                                                                                                                                                                                                                                                                                                                                                                                                                                             | 2    |