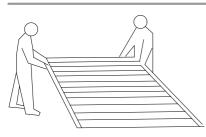

#### Teamwork:

Whenever possible, two or more people should work together to assemble the building. One person can position parts or panels while the other is able to handle the fasteners and the tools.