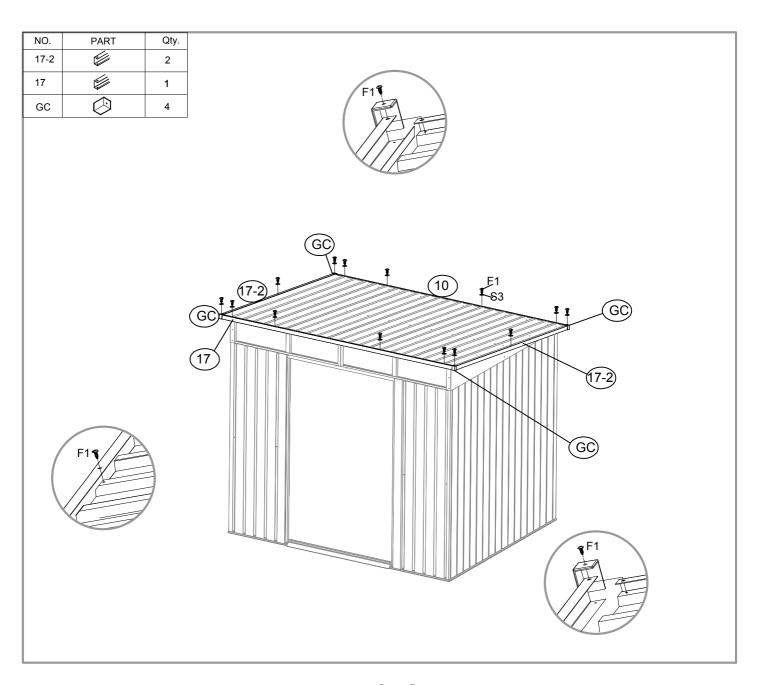

| NO.  | PART     | Qty. |
|------|----------|------|
| 1    | 1800mm   | 2    |
| 2    | 2228mm   | 1    |
| 3L   | 692mm    | 1    |
| 3R   | 692mm    | 1    |
| 4L   | 4 1820mm | 1    |
| 4R   | 1820mm   | 1    |
| 5    | 1030mm   | 1    |
| 6    | 1090mm   | 1    |
| 7    | 2152mm   | 1    |
| 9    | 2216mm   | 1    |
| 10   | 2372mm   | 1    |
| 11   | 2216mm   | 1    |
| 11-2 | 894mm    | 1    |
| 12L  | 1105mm   | 1    |
| 12R  | 1105mm   | 1    |
| 13   | 2051mm   | 2    |
| 13-1 | 1820mm   | 2    |
| 14L  | 1060mm   | 1    |
| 14R  | 1060mm   | 1    |
| 16L  | 1080mm   | 1    |
| 16R  | 1080mm   | 1    |
| 17   | 2372mm   | 1    |
| 17-2 | 1926mm   | 2    |

| NO. | PART           | Qty. |
|-----|----------------|------|
| G2  |                | 4    |
| GD  |                | 4    |
| GB  |                | 2    |
| GC  |                | 4    |
| GS  |                | 2    |
| F1  | (Jumr          | 500  |
| F2  | <b>(m)</b> (0) | 58   |
| F3  | (mm>           | 9    |
| S2  | 6              | 230  |
| S3  | 0              | 276  |
| F4  | (mm>           | 30   |