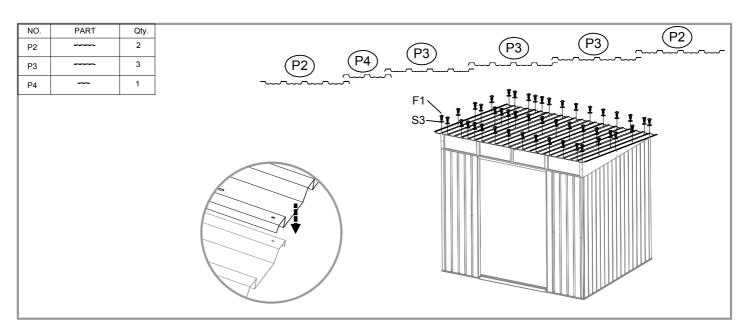

| NO. | PART                                                                                                                                                                                                                                                                                                                                                                                                                                                                                                                                                                                                                                                                                                                                                                                                                                                                                                                                                                                                                                                                                                                                                                                                                                                                                                                                                                                                                                                                                                                                                                                                                                                                                                                                                                                                                                                                                                                                                                                                                                                                                                                           | Qty. |
|-----|--------------------------------------------------------------------------------------------------------------------------------------------------------------------------------------------------------------------------------------------------------------------------------------------------------------------------------------------------------------------------------------------------------------------------------------------------------------------------------------------------------------------------------------------------------------------------------------------------------------------------------------------------------------------------------------------------------------------------------------------------------------------------------------------------------------------------------------------------------------------------------------------------------------------------------------------------------------------------------------------------------------------------------------------------------------------------------------------------------------------------------------------------------------------------------------------------------------------------------------------------------------------------------------------------------------------------------------------------------------------------------------------------------------------------------------------------------------------------------------------------------------------------------------------------------------------------------------------------------------------------------------------------------------------------------------------------------------------------------------------------------------------------------------------------------------------------------------------------------------------------------------------------------------------------------------------------------------------------------------------------------------------------------------------------------------------------------------------------------------------------------|------|
| 19L | 291mm                                                                                                                                                                                                                                                                                                                                                                                                                                                                                                                                                                                                                                                                                                                                                                                                                                                                                                                                                                                                                                                                                                                                                                                                                                                                                                                                                                                                                                                                                                                                                                                                                                                                                                                                                                                                                                                                                                                                                                                                                                                                                                                          | 1    |
| 19R | 291mm                                                                                                                                                                                                                                                                                                                                                                                                                                                                                                                                                                                                                                                                                                                                                                                                                                                                                                                                                                                                                                                                                                                                                                                                                                                                                                                                                                                                                                                                                                                                                                                                                                                                                                                                                                                                                                                                                                                                                                                                                                                                                                                          | 1    |
| 20  | 1732mm                                                                                                                                                                                                                                                                                                                                                                                                                                                                                                                                                                                                                                                                                                                                                                                                                                                                                                                                                                                                                                                                                                                                                                                                                                                                                                                                                                                                                                                                                                                                                                                                                                                                                                                                                                                                                                                                                                                                                                                                                                                                                                                         | 2    |
| 21  | 1746mm                                                                                                                                                                                                                                                                                                                                                                                                                                                                                                                                                                                                                                                                                                                                                                                                                                                                                                                                                                                                                                                                                                                                                                                                                                                                                                                                                                                                                                                                                                                                                                                                                                                                                                                                                                                                                                                                                                                                                                                                                                                                                                                         | 2    |
| 21L | for the same of th | 1    |
| 21R |                                                                                                                                                                                                                                                                                                                                                                                                                                                                                                                                                                                                                                                                                                                                                                                                                                                                                                                                                                                                                                                                                                                                                                                                                                                                                                                                                                                                                                                                                                                                                                                                                                                                                                                                                                                                                                                                                                                                                                                                                                                                                                                                | 1    |
| 22  | 259mm                                                                                                                                                                                                                                                                                                                                                                                                                                                                                                                                                                                                                                                                                                                                                                                                                                                                                                                                                                                                                                                                                                                                                                                                                                                                                                                                                                                                                                                                                                                                                                                                                                                                                                                                                                                                                                                                                                                                                                                                                                                                                                                          | 2    |
| 23  | 2192mm                                                                                                                                                                                                                                                                                                                                                                                                                                                                                                                                                                                                                                                                                                                                                                                                                                                                                                                                                                                                                                                                                                                                                                                                                                                                                                                                                                                                                                                                                                                                                                                                                                                                                                                                                                                                                                                                                                                                                                                                                                                                                                                         | 1    |
| B1  | 128mm                                                                                                                                                                                                                                                                                                                                                                                                                                                                                                                                                                                                                                                                                                                                                                                                                                                                                                                                                                                                                                                                                                                                                                                                                                                                                                                                                                                                                                                                                                                                                                                                                                                                                                                                                                                                                                                                                                                                                                                                                                                                                                                          | 2    |
| P1  | 1820mm                                                                                                                                                                                                                                                                                                                                                                                                                                                                                                                                                                                                                                                                                                                                                                                                                                                                                                                                                                                                                                                                                                                                                                                                                                                                                                                                                                                                                                                                                                                                                                                                                                                                                                                                                                                                                                                                                                                                                                                                                                                                                                                         | 2    |
| P10 | 1820mm                                                                                                                                                                                                                                                                                                                                                                                                                                                                                                                                                                                                                                                                                                                                                                                                                                                                                                                                                                                                                                                                                                                                                                                                                                                                                                                                                                                                                                                                                                                                                                                                                                                                                                                                                                                                                                                                                                                                                                                                                                                                                                                         | 13   |
| P2  | 1926mm                                                                                                                                                                                                                                                                                                                                                                                                                                                                                                                                                                                                                                                                                                                                                                                                                                                                                                                                                                                                                                                                                                                                                                                                                                                                                                                                                                                                                                                                                                                                                                                                                                                                                                                                                                                                                                                                                                                                                                                                                                                                                                                         | 2    |
| P3  | 1926mm                                                                                                                                                                                                                                                                                                                                                                                                                                                                                                                                                                                                                                                                                                                                                                                                                                                                                                                                                                                                                                                                                                                                                                                                                                                                                                                                                                                                                                                                                                                                                                                                                                                                                                                                                                                                                                                                                                                                                                                                                                                                                                                         | 3    |
| P4  | 1926mm                                                                                                                                                                                                                                                                                                                                                                                                                                                                                                                                                                                                                                                                                                                                                                                                                                                                                                                                                                                                                                                                                                                                                                                                                                                                                                                                                                                                                                                                                                                                                                                                                                                                                                                                                                                                                                                                                                                                                                                                                                                                                                                         | 1    |
| P5  | V0                                                                                                                                                                                                                                                                                                                                                                                                                                                                                                                                                                                                                                                                                                                                                                                                                                                                                                                                                                                                                                                                                                                                                                                                                                                                                                                                                                                                                                                                                                                                                                                                                                                                                                                                                                                                                                                                                                                                                                                                                                                                                                                             | 2    |