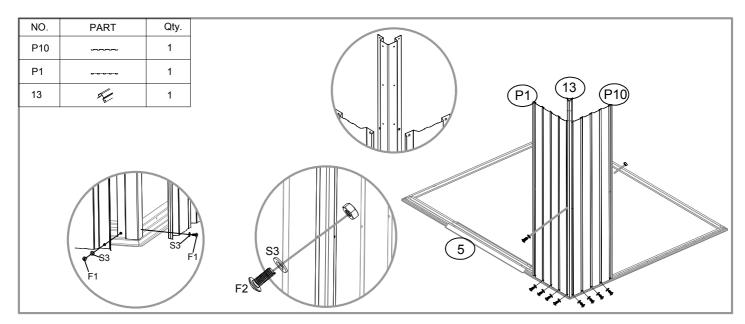

## **IMPORTANT NOTES:**

- Find someone to help you:it is much easier with someone to hold parts,pass tools ect. Also some steps require two people to lift structures together. This is not very heavy work so would suit most able-bodied people.
- Allow plenty of time:rushing often causes errors and the re-doing of incorrect assemblies. If you have never built a shed before, it can take most of a day to carefully complete the construction.
- Have the right tools to hand.
- Safety clothing as recommended in the 'Tools' section.
- Ideally lat out the parts and check that all are present before commencing construction. Lay on cloths or plastic sheets if there is any risk of scratching the parts.
- Tighten all nuts carefully, being sure not to miss any. Check the frame is square and using a spirit level to check that it is upright.