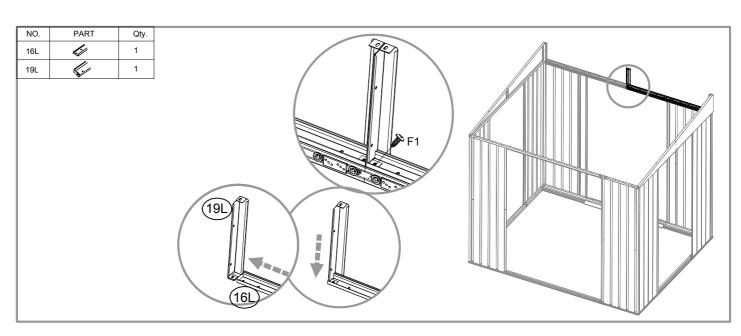

| NO. | PART                                                                                                                                                                                                                                                                                                                                                                                                                                                                                                                                                                                                                                                                                                                                                                                                                                                                                                                                                                                                                                                                                                                                                                                                                                                                                                                                                                                                                                                                                                                                                                                                                                                                                                                                                                                                                                                                                                                                                                                                                                                                                                                           | Qty. |
|-----|--------------------------------------------------------------------------------------------------------------------------------------------------------------------------------------------------------------------------------------------------------------------------------------------------------------------------------------------------------------------------------------------------------------------------------------------------------------------------------------------------------------------------------------------------------------------------------------------------------------------------------------------------------------------------------------------------------------------------------------------------------------------------------------------------------------------------------------------------------------------------------------------------------------------------------------------------------------------------------------------------------------------------------------------------------------------------------------------------------------------------------------------------------------------------------------------------------------------------------------------------------------------------------------------------------------------------------------------------------------------------------------------------------------------------------------------------------------------------------------------------------------------------------------------------------------------------------------------------------------------------------------------------------------------------------------------------------------------------------------------------------------------------------------------------------------------------------------------------------------------------------------------------------------------------------------------------------------------------------------------------------------------------------------------------------------------------------------------------------------------------------|------|
| 19L | 291mm                                                                                                                                                                                                                                                                                                                                                                                                                                                                                                                                                                                                                                                                                                                                                                                                                                                                                                                                                                                                                                                                                                                                                                                                                                                                                                                                                                                                                                                                                                                                                                                                                                                                                                                                                                                                                                                                                                                                                                                                                                                                                                                          | 1    |
| 19R | 291mm                                                                                                                                                                                                                                                                                                                                                                                                                                                                                                                                                                                                                                                                                                                                                                                                                                                                                                                                                                                                                                                                                                                                                                                                                                                                                                                                                                                                                                                                                                                                                                                                                                                                                                                                                                                                                                                                                                                                                                                                                                                                                                                          | 1    |
| 20  | 1732mm                                                                                                                                                                                                                                                                                                                                                                                                                                                                                                                                                                                                                                                                                                                                                                                                                                                                                                                                                                                                                                                                                                                                                                                                                                                                                                                                                                                                                                                                                                                                                                                                                                                                                                                                                                                                                                                                                                                                                                                                                                                                                                                         | 2    |
| 21  | 1746mm                                                                                                                                                                                                                                                                                                                                                                                                                                                                                                                                                                                                                                                                                                                                                                                                                                                                                                                                                                                                                                                                                                                                                                                                                                                                                                                                                                                                                                                                                                                                                                                                                                                                                                                                                                                                                                                                                                                                                                                                                                                                                                                         | 2    |
| 21L | for the same of th | 1    |
| 21R |                                                                                                                                                                                                                                                                                                                                                                                                                                                                                                                                                                                                                                                                                                                                                                                                                                                                                                                                                                                                                                                                                                                                                                                                                                                                                                                                                                                                                                                                                                                                                                                                                                                                                                                                                                                                                                                                                                                                                                                                                                                                                                                                | 1    |
| 22  | 259mm                                                                                                                                                                                                                                                                                                                                                                                                                                                                                                                                                                                                                                                                                                                                                                                                                                                                                                                                                                                                                                                                                                                                                                                                                                                                                                                                                                                                                                                                                                                                                                                                                                                                                                                                                                                                                                                                                                                                                                                                                                                                                                                          | 2    |
| 23  | 2192mm                                                                                                                                                                                                                                                                                                                                                                                                                                                                                                                                                                                                                                                                                                                                                                                                                                                                                                                                                                                                                                                                                                                                                                                                                                                                                                                                                                                                                                                                                                                                                                                                                                                                                                                                                                                                                                                                                                                                                                                                                                                                                                                         | 1    |
| B1  | 128mm                                                                                                                                                                                                                                                                                                                                                                                                                                                                                                                                                                                                                                                                                                                                                                                                                                                                                                                                                                                                                                                                                                                                                                                                                                                                                                                                                                                                                                                                                                                                                                                                                                                                                                                                                                                                                                                                                                                                                                                                                                                                                                                          | 2    |
| P1  | 1820mm                                                                                                                                                                                                                                                                                                                                                                                                                                                                                                                                                                                                                                                                                                                                                                                                                                                                                                                                                                                                                                                                                                                                                                                                                                                                                                                                                                                                                                                                                                                                                                                                                                                                                                                                                                                                                                                                                                                                                                                                                                                                                                                         | 2    |
| P10 | 1820mm                                                                                                                                                                                                                                                                                                                                                                                                                                                                                                                                                                                                                                                                                                                                                                                                                                                                                                                                                                                                                                                                                                                                                                                                                                                                                                                                                                                                                                                                                                                                                                                                                                                                                                                                                                                                                                                                                                                                                                                                                                                                                                                         | 13   |
| P2  | 1926mm                                                                                                                                                                                                                                                                                                                                                                                                                                                                                                                                                                                                                                                                                                                                                                                                                                                                                                                                                                                                                                                                                                                                                                                                                                                                                                                                                                                                                                                                                                                                                                                                                                                                                                                                                                                                                                                                                                                                                                                                                                                                                                                         | 2    |
| P3  | 1926mm                                                                                                                                                                                                                                                                                                                                                                                                                                                                                                                                                                                                                                                                                                                                                                                                                                                                                                                                                                                                                                                                                                                                                                                                                                                                                                                                                                                                                                                                                                                                                                                                                                                                                                                                                                                                                                                                                                                                                                                                                                                                                                                         | 3    |
| P4  | 1926mm                                                                                                                                                                                                                                                                                                                                                                                                                                                                                                                                                                                                                                                                                                                                                                                                                                                                                                                                                                                                                                                                                                                                                                                                                                                                                                                                                                                                                                                                                                                                                                                                                                                                                                                                                                                                                                                                                                                                                                                                                                                                                                                         | 1    |
| P5  | V0                                                                                                                                                                                                                                                                                                                                                                                                                                                                                                                                                                                                                                                                                                                                                                                                                                                                                                                                                                                                                                                                                                                                                                                                                                                                                                                                                                                                                                                                                                                                                                                                                                                                                                                                                                                                                                                                                                                                                                                                                                                                                                                             | 2    |