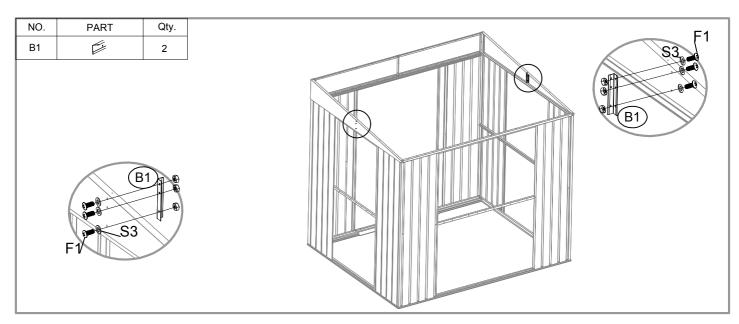

| NO. | PART                                                                                                                                                                                                                                                                                                                                                                                                                                                                                                                                                                                                                                                                                                                                                                                                                                                                                                                                                                                                                                                                                                                                                                                                                                                                                                                                                                                                                                                                                                                                                                                                                                                                                                                                                                                                                                                                                                                                                                                                                                                                                                                           | Qty. |
|-----|--------------------------------------------------------------------------------------------------------------------------------------------------------------------------------------------------------------------------------------------------------------------------------------------------------------------------------------------------------------------------------------------------------------------------------------------------------------------------------------------------------------------------------------------------------------------------------------------------------------------------------------------------------------------------------------------------------------------------------------------------------------------------------------------------------------------------------------------------------------------------------------------------------------------------------------------------------------------------------------------------------------------------------------------------------------------------------------------------------------------------------------------------------------------------------------------------------------------------------------------------------------------------------------------------------------------------------------------------------------------------------------------------------------------------------------------------------------------------------------------------------------------------------------------------------------------------------------------------------------------------------------------------------------------------------------------------------------------------------------------------------------------------------------------------------------------------------------------------------------------------------------------------------------------------------------------------------------------------------------------------------------------------------------------------------------------------------------------------------------------------------|------|
| 19L | 291mm                                                                                                                                                                                                                                                                                                                                                                                                                                                                                                                                                                                                                                                                                                                                                                                                                                                                                                                                                                                                                                                                                                                                                                                                                                                                                                                                                                                                                                                                                                                                                                                                                                                                                                                                                                                                                                                                                                                                                                                                                                                                                                                          | 1    |
| 19R | 291mm                                                                                                                                                                                                                                                                                                                                                                                                                                                                                                                                                                                                                                                                                                                                                                                                                                                                                                                                                                                                                                                                                                                                                                                                                                                                                                                                                                                                                                                                                                                                                                                                                                                                                                                                                                                                                                                                                                                                                                                                                                                                                                                          | 1    |
| 20  | 1732mm                                                                                                                                                                                                                                                                                                                                                                                                                                                                                                                                                                                                                                                                                                                                                                                                                                                                                                                                                                                                                                                                                                                                                                                                                                                                                                                                                                                                                                                                                                                                                                                                                                                                                                                                                                                                                                                                                                                                                                                                                                                                                                                         | 2    |
| 21  | 1746mm                                                                                                                                                                                                                                                                                                                                                                                                                                                                                                                                                                                                                                                                                                                                                                                                                                                                                                                                                                                                                                                                                                                                                                                                                                                                                                                                                                                                                                                                                                                                                                                                                                                                                                                                                                                                                                                                                                                                                                                                                                                                                                                         | 2    |
| 21L | for the same of th | 1    |
| 21R |                                                                                                                                                                                                                                                                                                                                                                                                                                                                                                                                                                                                                                                                                                                                                                                                                                                                                                                                                                                                                                                                                                                                                                                                                                                                                                                                                                                                                                                                                                                                                                                                                                                                                                                                                                                                                                                                                                                                                                                                                                                                                                                                | 1    |
| 22  | 259mm                                                                                                                                                                                                                                                                                                                                                                                                                                                                                                                                                                                                                                                                                                                                                                                                                                                                                                                                                                                                                                                                                                                                                                                                                                                                                                                                                                                                                                                                                                                                                                                                                                                                                                                                                                                                                                                                                                                                                                                                                                                                                                                          | 2    |
| 23  | 2192mm                                                                                                                                                                                                                                                                                                                                                                                                                                                                                                                                                                                                                                                                                                                                                                                                                                                                                                                                                                                                                                                                                                                                                                                                                                                                                                                                                                                                                                                                                                                                                                                                                                                                                                                                                                                                                                                                                                                                                                                                                                                                                                                         | 1    |
| B1  | 128mm                                                                                                                                                                                                                                                                                                                                                                                                                                                                                                                                                                                                                                                                                                                                                                                                                                                                                                                                                                                                                                                                                                                                                                                                                                                                                                                                                                                                                                                                                                                                                                                                                                                                                                                                                                                                                                                                                                                                                                                                                                                                                                                          | 2    |
| P1  | 1820mm                                                                                                                                                                                                                                                                                                                                                                                                                                                                                                                                                                                                                                                                                                                                                                                                                                                                                                                                                                                                                                                                                                                                                                                                                                                                                                                                                                                                                                                                                                                                                                                                                                                                                                                                                                                                                                                                                                                                                                                                                                                                                                                         | 2    |
| P10 | 1820mm                                                                                                                                                                                                                                                                                                                                                                                                                                                                                                                                                                                                                                                                                                                                                                                                                                                                                                                                                                                                                                                                                                                                                                                                                                                                                                                                                                                                                                                                                                                                                                                                                                                                                                                                                                                                                                                                                                                                                                                                                                                                                                                         | 13   |
| P2  | 1926mm                                                                                                                                                                                                                                                                                                                                                                                                                                                                                                                                                                                                                                                                                                                                                                                                                                                                                                                                                                                                                                                                                                                                                                                                                                                                                                                                                                                                                                                                                                                                                                                                                                                                                                                                                                                                                                                                                                                                                                                                                                                                                                                         | 2    |
| P3  | 1926mm                                                                                                                                                                                                                                                                                                                                                                                                                                                                                                                                                                                                                                                                                                                                                                                                                                                                                                                                                                                                                                                                                                                                                                                                                                                                                                                                                                                                                                                                                                                                                                                                                                                                                                                                                                                                                                                                                                                                                                                                                                                                                                                         | 3    |
| P4  | 1926mm                                                                                                                                                                                                                                                                                                                                                                                                                                                                                                                                                                                                                                                                                                                                                                                                                                                                                                                                                                                                                                                                                                                                                                                                                                                                                                                                                                                                                                                                                                                                                                                                                                                                                                                                                                                                                                                                                                                                                                                                                                                                                                                         | 1    |
| P5  | V0                                                                                                                                                                                                                                                                                                                                                                                                                                                                                                                                                                                                                                                                                                                                                                                                                                                                                                                                                                                                                                                                                                                                                                                                                                                                                                                                                                                                                                                                                                                                                                                                                                                                                                                                                                                                                                                                                                                                                                                                                                                                                                                             | 2    |

| NO. | PART           | Qty. |
|-----|----------------|------|
| G2  |                | 4    |
| GD  |                | 4    |
| GB  |                | 2    |
| GC  |                | 4    |
| GS  |                | 2    |
| F1  | (Jumr          | 500  |
| F2  | <b>(m)</b> (0) | 58   |
| F3  | (mm>           | 9    |
| S2  | 6              | 230  |
| S3  | 0              | 276  |
| F4  | (mm>           | 30   |