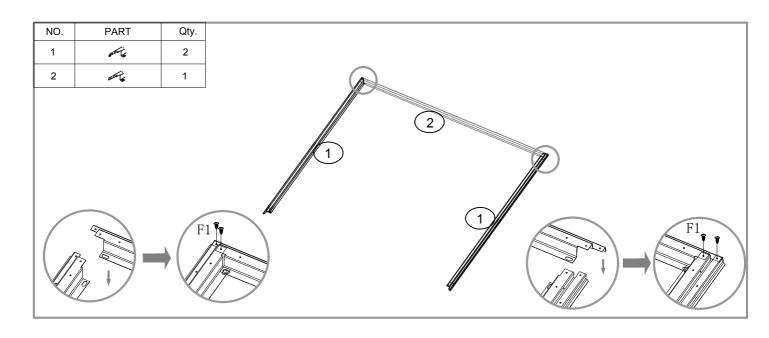

#### **Parts**

Check to be sure that you have all the necessary parts for the building. Separate contents of the carton by the part number while reviewing parts list. Familiarize yourself with the hardware and fasteners for easier use during construction. These are packaged within the carton. Note that extra fasteners have been supplied for your convenience.