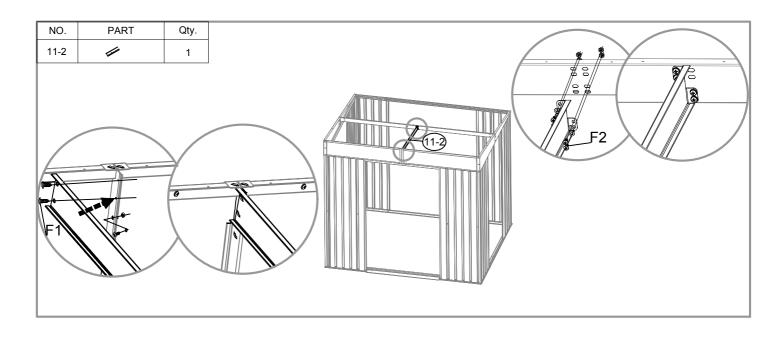

| NO.  | PART     | Qty. |
|------|----------|------|
| 1    | 1800mm   | 2    |
| 2    | 2228mm   | 1    |
| 3L   | 692mm    | 1    |
| 3R   | 692mm    | 1    |
| 4L   | 4 1820mm | 1    |
| 4R   | 1820mm   | 1    |
| 5    | 1030mm   | 1    |
| 6    | 1090mm   | 1    |
| 7    | 2152mm   | 1    |
| 9    | 2216mm   | 1    |
| 10   | 2372mm   | 1    |
| 11   | 2216mm   | 1    |
| 11-2 | 894mm    | 1    |
| 12L  | 1105mm   | 1    |
| 12R  | 1105mm   | 1    |
| 13   | 2051mm   | 2    |
| 13-1 | 1820mm   | 2    |
| 14L  | 1060mm   | 1    |
| 14R  | 1060mm   | 1    |
| 16L  | 1080mm   | 1    |
| 16R  | 1080mm   | 1    |
| 17   | 2372mm   | 1    |
| 17-2 | 1926mm   | 2    |