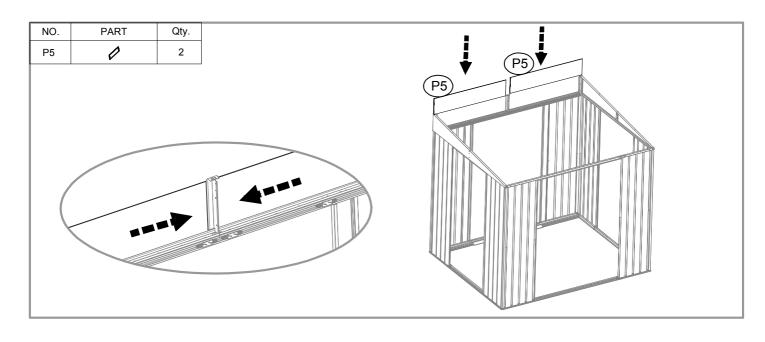

| NO. | PART                                                                                                                                                                                                                                                                                                                                                                                                                                                                                                                                                                                                                                                                                                                                                                                                                                                                                                                                                                                                                                                                                                                                                                                                                                                                                                                                                                                                                                                                                                                                                                                                                                                                                                                                                                                                                                                                                                                                                                                                                                                                                                                           | Qty. |
|-----|--------------------------------------------------------------------------------------------------------------------------------------------------------------------------------------------------------------------------------------------------------------------------------------------------------------------------------------------------------------------------------------------------------------------------------------------------------------------------------------------------------------------------------------------------------------------------------------------------------------------------------------------------------------------------------------------------------------------------------------------------------------------------------------------------------------------------------------------------------------------------------------------------------------------------------------------------------------------------------------------------------------------------------------------------------------------------------------------------------------------------------------------------------------------------------------------------------------------------------------------------------------------------------------------------------------------------------------------------------------------------------------------------------------------------------------------------------------------------------------------------------------------------------------------------------------------------------------------------------------------------------------------------------------------------------------------------------------------------------------------------------------------------------------------------------------------------------------------------------------------------------------------------------------------------------------------------------------------------------------------------------------------------------------------------------------------------------------------------------------------------------|------|
| 19L | 291mm                                                                                                                                                                                                                                                                                                                                                                                                                                                                                                                                                                                                                                                                                                                                                                                                                                                                                                                                                                                                                                                                                                                                                                                                                                                                                                                                                                                                                                                                                                                                                                                                                                                                                                                                                                                                                                                                                                                                                                                                                                                                                                                          | 1    |
| 19R | 291mm                                                                                                                                                                                                                                                                                                                                                                                                                                                                                                                                                                                                                                                                                                                                                                                                                                                                                                                                                                                                                                                                                                                                                                                                                                                                                                                                                                                                                                                                                                                                                                                                                                                                                                                                                                                                                                                                                                                                                                                                                                                                                                                          | 1    |
| 20  | 1732mm                                                                                                                                                                                                                                                                                                                                                                                                                                                                                                                                                                                                                                                                                                                                                                                                                                                                                                                                                                                                                                                                                                                                                                                                                                                                                                                                                                                                                                                                                                                                                                                                                                                                                                                                                                                                                                                                                                                                                                                                                                                                                                                         | 2    |
| 21  | 1746mm                                                                                                                                                                                                                                                                                                                                                                                                                                                                                                                                                                                                                                                                                                                                                                                                                                                                                                                                                                                                                                                                                                                                                                                                                                                                                                                                                                                                                                                                                                                                                                                                                                                                                                                                                                                                                                                                                                                                                                                                                                                                                                                         | 2    |
| 21L | for the same of th | 1    |
| 21R |                                                                                                                                                                                                                                                                                                                                                                                                                                                                                                                                                                                                                                                                                                                                                                                                                                                                                                                                                                                                                                                                                                                                                                                                                                                                                                                                                                                                                                                                                                                                                                                                                                                                                                                                                                                                                                                                                                                                                                                                                                                                                                                                | 1    |
| 22  | 259mm                                                                                                                                                                                                                                                                                                                                                                                                                                                                                                                                                                                                                                                                                                                                                                                                                                                                                                                                                                                                                                                                                                                                                                                                                                                                                                                                                                                                                                                                                                                                                                                                                                                                                                                                                                                                                                                                                                                                                                                                                                                                                                                          | 2    |
| 23  | 2192mm                                                                                                                                                                                                                                                                                                                                                                                                                                                                                                                                                                                                                                                                                                                                                                                                                                                                                                                                                                                                                                                                                                                                                                                                                                                                                                                                                                                                                                                                                                                                                                                                                                                                                                                                                                                                                                                                                                                                                                                                                                                                                                                         | 1    |
| B1  | 128mm                                                                                                                                                                                                                                                                                                                                                                                                                                                                                                                                                                                                                                                                                                                                                                                                                                                                                                                                                                                                                                                                                                                                                                                                                                                                                                                                                                                                                                                                                                                                                                                                                                                                                                                                                                                                                                                                                                                                                                                                                                                                                                                          | 2    |
| P1  | 1820mm                                                                                                                                                                                                                                                                                                                                                                                                                                                                                                                                                                                                                                                                                                                                                                                                                                                                                                                                                                                                                                                                                                                                                                                                                                                                                                                                                                                                                                                                                                                                                                                                                                                                                                                                                                                                                                                                                                                                                                                                                                                                                                                         | 2    |
| P10 | 1820mm                                                                                                                                                                                                                                                                                                                                                                                                                                                                                                                                                                                                                                                                                                                                                                                                                                                                                                                                                                                                                                                                                                                                                                                                                                                                                                                                                                                                                                                                                                                                                                                                                                                                                                                                                                                                                                                                                                                                                                                                                                                                                                                         | 13   |
| P2  | 1926mm                                                                                                                                                                                                                                                                                                                                                                                                                                                                                                                                                                                                                                                                                                                                                                                                                                                                                                                                                                                                                                                                                                                                                                                                                                                                                                                                                                                                                                                                                                                                                                                                                                                                                                                                                                                                                                                                                                                                                                                                                                                                                                                         | 2    |
| P3  | 1926mm                                                                                                                                                                                                                                                                                                                                                                                                                                                                                                                                                                                                                                                                                                                                                                                                                                                                                                                                                                                                                                                                                                                                                                                                                                                                                                                                                                                                                                                                                                                                                                                                                                                                                                                                                                                                                                                                                                                                                                                                                                                                                                                         | 3    |
| P4  | 1926mm                                                                                                                                                                                                                                                                                                                                                                                                                                                                                                                                                                                                                                                                                                                                                                                                                                                                                                                                                                                                                                                                                                                                                                                                                                                                                                                                                                                                                                                                                                                                                                                                                                                                                                                                                                                                                                                                                                                                                                                                                                                                                                                         | 1    |
| P5  | V0                                                                                                                                                                                                                                                                                                                                                                                                                                                                                                                                                                                                                                                                                                                                                                                                                                                                                                                                                                                                                                                                                                                                                                                                                                                                                                                                                                                                                                                                                                                                                                                                                                                                                                                                                                                                                                                                                                                                                                                                                                                                                                                             | 2    |