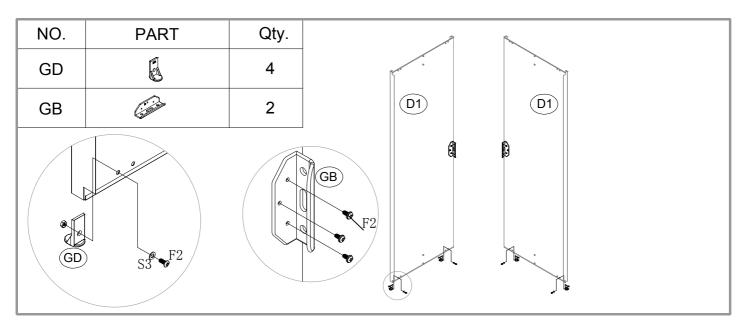

| NO. | PART           | Qty. |
|-----|----------------|------|
| G2  |                | 4    |
| GD  |                | 4    |
| GB  |                | 2    |
| GC  |                | 4    |
| GS  |                | 2    |
| F1  | (Jumr          | 500  |
| F2  | <b>(m)</b> (0) | 58   |
| F3  | (mm>           | 9    |
| S2  | 6              | 230  |
| S3  | 0              | 276  |
| F4  | (mm>           | 30   |

| NO. | PART                                 | Qty. |
|-----|--------------------------------------|------|
| D1  | :<br>:<br>:<br>:<br>:<br>:<br>:<br>: | 2    |

| NO. | PART    | Qty. |         |
|-----|---------|------|---------|
| GS  | <b></b> | 2    | FI V    |
| 10  | €       | 1    |         |
|     |         |      | GS      |
|     |         |      |         |
|     |         |      |         |
|     |         |      |         |
|     |         |      |         |
|     |         |      | F1 (10) |
|     |         |      |         |
|     |         |      |         |
|     |         |      | GS      |