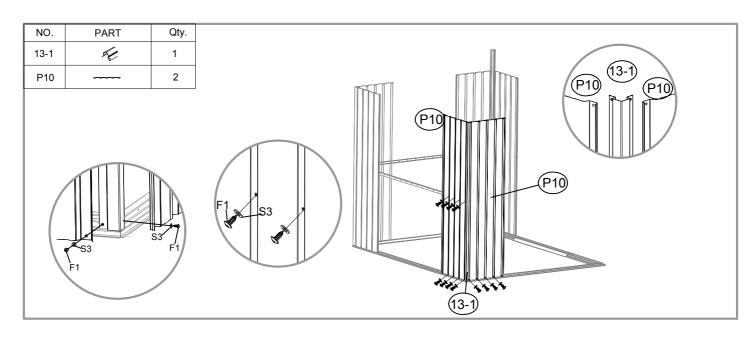

| 2    |

| NO. | PART           | Qty. |
|-----|----------------|------|
| G2  |                | 4    |
| GD  |                | 4    |
| GB  |                | 2    |
| GC  |                | 4    |
| GS  |                | 2    |
| F1  | (Jumr          | 500  |
| F2  | <b>(m)</b> (0) | 58   |
| F3  | (mm>           | 9    |
| S2  | 6              | 230  |
| S3  | 0              | 276  |
| F4  | (mm>           | 30   |

| NO. | PART                                 | Qty. |
|-----|--------------------------------------|------|
| D1  | :<br>:<br>:<br>:<br>:<br>:<br>:<br>: | 2    |

























































| NO. | PART    | Qty. |         |
|-----|---------|------|---------|
| GS  | <b></b> | 2    | FI V    |
| 10  | €       | 1    |         |
|     |         |      | GS      |
|     |         |      |         |
|     |         |      |         |
|     |         |      |         |
|     |         |      |         |
|     |         |      | F1 (10) |
|     |         |      |         |
|     |         |      |         |
|     |         |      | GS      |













| NO. PART          |
|-------------------|
| W1 2189mm         |
| W2 659mm          |
| W3                |
| F1 <b>(j.mm</b> - |
|                   |