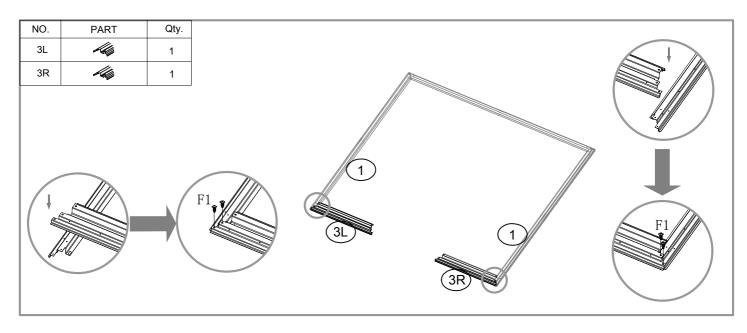

#### **Parts**

Check to be sure that you have all the necessary parts for the building. Separate contents of the carton by the part number while reviewing parts list. Familiarize yourself with the hardware and fasteners for easier use during construction. These are packaged within the carton. Note that extra fasteners have been supplied for your convenience.