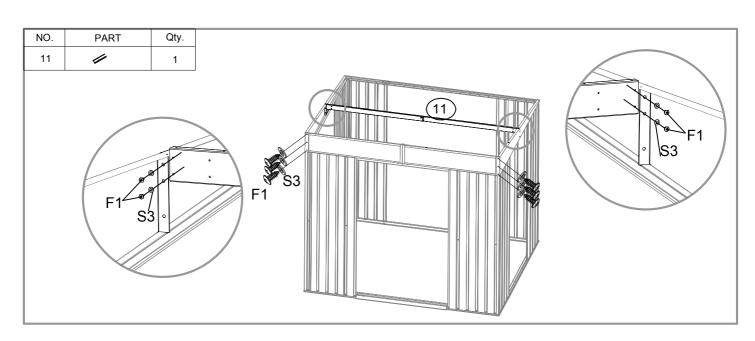

| NO.  | PART     | Qty. |
|------|----------|------|
| 1    | 1800mm   | 2    |
| 2    | 2228mm   | 1    |
| 3L   | 692mm    | 1    |
| 3R   | 692mm    | 1    |
| 4L   | 4 1820mm | 1    |
| 4R   | 1820mm   | 1    |
| 5    | 1030mm   | 1    |
| 6    | 1090mm   | 1    |
| 7    | 2152mm   | 1    |
| 9    | 2216mm   | 1    |
| 10   | 2372mm   | 1    |
| 11   | 2216mm   | 1    |
| 11-2 | 894mm    | 1    |
| 12L  | 1105mm   | 1    |
| 12R  | 1105mm   | 1    |
| 13   | 2051mm   | 2    |
| 13-1 | 1820mm   | 2    |
| 14L  | 1060mm   | 1    |
| 14R  | 1060mm   | 1    |
| 16L  | 1080mm   | 1    |
| 16R  | 1080mm   | 1    |
| 17   | 2372mm   | 1    |
| 17-2 | 1926mm   | 2    |

| NO. | PART           | Qty. |
|-----|----------------|------|
| G2  |                | 4    |
| GD  |                | 4    |
| GB  |                | 2    |
| GC  |                | 4    |
| GS  |                | 2    |
| F1  | (Jumr          | 500  |
| F2  | <b>(m)</b> (0) | 58   |
| F3  | (mm>           | 9    |
| S2  | 6              | 230  |
| S3  | 0              | 276  |
| F4  | (mm>           | 30   |