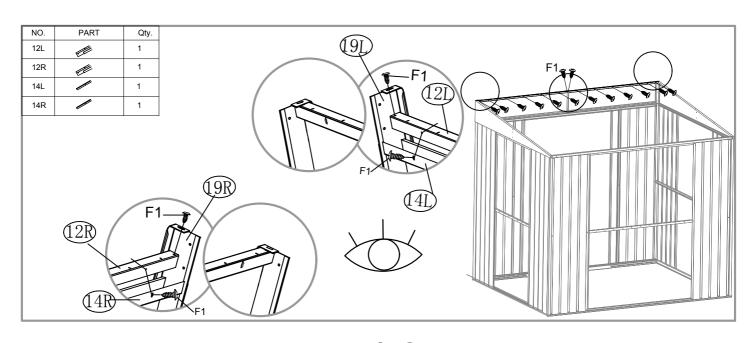

| NO.  | PART     | Qty. |
|------|----------|------|
| 1    | 1800mm   | 2    |
| 2    | 2228mm   | 1    |
| 3L   | 692mm    | 1    |
| 3R   | 692mm    | 1    |
| 4L   | 4 1820mm | 1    |
| 4R   | 1820mm   | 1    |
| 5    | 1030mm   | 1    |
| 6    | 1090mm   | 1    |
| 7    | 2152mm   | 1    |
| 9    | 2216mm   | 1    |
| 10   | 2372mm   | 1    |
| 11   | 2216mm   | 1    |
| 11-2 | 894mm    | 1    |
| 12L  | 1105mm   | 1    |
| 12R  | 1105mm   | 1    |
| 13   | 2051mm   | 2    |
| 13-1 | 1820mm   | 2    |
| 14L  | 1060mm   | 1    |
| 14R  | 1060mm   | 1    |
| 16L  | 1080mm   | 1    |
| 16R  | 1080mm   | 1    |
| 17   | 2372mm   | 1    |
| 17-2 | 1926mm   | 2    |

| NO. | PART                                                                                                                                                                                                                                                                                                                                                                                                                                                                                                                                                                                                                                                                                                                                                                                                                                                                                                                                                                                                                                                                                                                                                                                                                                                                                                                                                                                                                                                                                                                                                                                                                                                                                                                                                                                                                                                                                                                                                                                                                                                                                                                           | Qty. |
|-----|--------------------------------------------------------------------------------------------------------------------------------------------------------------------------------------------------------------------------------------------------------------------------------------------------------------------------------------------------------------------------------------------------------------------------------------------------------------------------------------------------------------------------------------------------------------------------------------------------------------------------------------------------------------------------------------------------------------------------------------------------------------------------------------------------------------------------------------------------------------------------------------------------------------------------------------------------------------------------------------------------------------------------------------------------------------------------------------------------------------------------------------------------------------------------------------------------------------------------------------------------------------------------------------------------------------------------------------------------------------------------------------------------------------------------------------------------------------------------------------------------------------------------------------------------------------------------------------------------------------------------------------------------------------------------------------------------------------------------------------------------------------------------------------------------------------------------------------------------------------------------------------------------------------------------------------------------------------------------------------------------------------------------------------------------------------------------------------------------------------------------------|------|
| 19L | 291mm                                                                                                                                                                                                                                                                                                                                                                                                                                                                                                                                                                                                                                                                                                                                                                                                                                                                                                                                                                                                                                                                                                                                                                                                                                                                                                                                                                                                                                                                                                                                                                                                                                                                                                                                                                                                                                                                                                                                                                                                                                                                                                                          | 1    |
| 19R | 291mm                                                                                                                                                                                                                                                                                                                                                                                                                                                                                                                                                                                                                                                                                                                                                                                                                                                                                                                                                                                                                                                                                                                                                                                                                                                                                                                                                                                                                                                                                                                                                                                                                                                                                                                                                                                                                                                                                                                                                                                                                                                                                                                          | 1    |
| 20  | 1732mm                                                                                                                                                                                                                                                                                                                                                                                                                                                                                                                                                                                                                                                                                                                                                                                                                                                                                                                                                                                                                                                                                                                                                                                                                                                                                                                                                                                                                                                                                                                                                                                                                                                                                                                                                                                                                                                                                                                                                                                                                                                                                                                         | 2    |
| 21  | 1746mm                                                                                                                                                                                                                                                                                                                                                                                                                                                                                                                                                                                                                                                                                                                                                                                                                                                                                                                                                                                                                                                                                                                                                                                                                                                                                                                                                                                                                                                                                                                                                                                                                                                                                                                                                                                                                                                                                                                                                                                                                                                                                                                         | 2    |
| 21L | for the same of th | 1    |
| 21R |                                                                                                                                                                                                                                                                                                                                                                                                                                                                                                                                                                                                                                                                                                                                                                                                                                                                                                                                                                                                                                                                                                                                                                                                                                                                                                                                                                                                                                                                                                                                                                                                                                                                                                                                                                                                                                                                                                                                                                                                                                                                                                                                | 1    |
| 22  | 259mm                                                                                                                                                                                                                                                                                                                                                                                                                                                                                                                                                                                                                                                                                                                                                                                                                                                                                                                                                                                                                                                                                                                                                                                                                                                                                                                                                                                                                                                                                                                                                                                                                                                                                                                                                                                                                                                                                                                                                                                                                                                                                                                          | 2    |
| 23  | 2192mm                                                                                                                                                                                                                                                                                                                                                                                                                                                                                                                                                                                                                                                                                                                                                                                                                                                                                                                                                                                                                                                                                                                                                                                                                                                                                                                                                                                                                                                                                                                                                                                                                                                                                                                                                                                                                                                                                                                                                                                                                                                                                                                         | 1    |
| B1  | 128mm                                                                                                                                                                                                                                                                                                                                                                                                                                                                                                                                                                                                                                                                                                                                                                                                                                                                                                                                                                                                                                                                                                                                                                                                                                                                                                                                                                                                                                                                                                                                                                                                                                                                                                                                                                                                                                                                                                                                                                                                                                                                                                                          | 2    |
| P1  | 1820mm                                                                                                                                                                                                                                                                                                                                                                                                                                                                                                                                                                                                                                                                                                                                                                                                                                                                                                                                                                                                                                                                                                                                                                                                                                                                                                                                                                                                                                                                                                                                                                                                                                                                                                                                                                                                                                                                                                                                                                                                                                                                                                                         | 2    |
| P10 | 1820mm                                                                                                                                                                                                                                                                                                                                                                                                                                                                                                                                                                                                                                                                                                                                                                                                                                                                                                                                                                                                                                                                                                                                                                                                                                                                                                                                                                                                                                                                                                                                                                                                                                                                                                                                                                                                                                                                                                                                                                                                                                                                                                                         | 13   |
| P2  | 1926mm                                                                                                                                                                                                                                                                                                                                                                                                                                                                                                                                                                                                                                                                                                                                                                                                                                                                                                                                                                                                                                                                                                                                                                                                                                                                                                                                                                                                                                                                                                                                                                                                                                                                                                                                                                                                                                                                                                                                                                                                                                                                                                                         | 2    |
| P3  | 1926mm                                                                                                                                                                                                                                                                                                                                                                                                                                                                                                                                                                                                                                                                                                                                                                                                                                                                                                                                                                                                                                                                                                                                                                                                                                                                                                                                                                                                                                                                                                                                                                                                                                                                                                                                                                                                                                                                                                                                                                                                                                                                                                                         | 3    |
| P4  | 1926mm                                                                                                                                                                                                                                                                                                                                                                                                                                                                                                                                                                                                                                                                                                                                                                                                                                                                                                                                                                                                                                                                                                                                                                                                                                                                                                                                                                                                                                                                                                                                                                                                                                                                                                                                                                                                                                                                                                                                                                                                                                                                                                                         | 1    |
| P5  | V0                                                                                                                                                                                                                                                                                                                                                                                                                                                                                                                                                                                                                                                                                                                                                                                                                                                                                                                                                                                                                                                                                                                                                                                                                                                                                                                                                                                                                                                                                                                                                                                                                                                                                                                                                                                                                                                                                                                                                                                                                                                                                                                             | 2    |