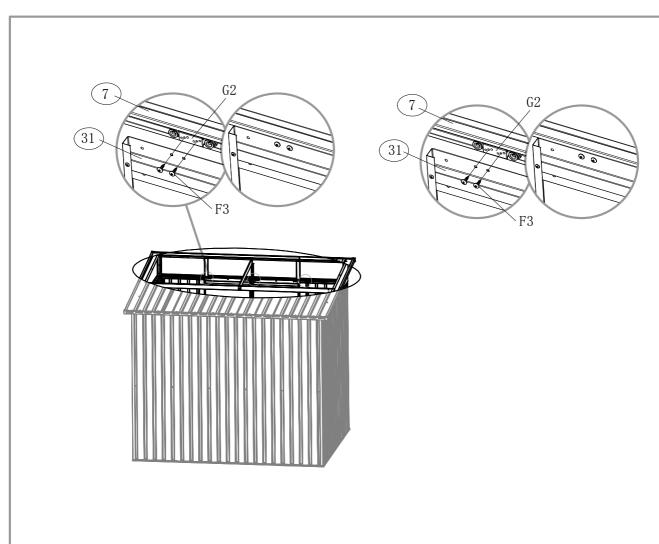

| NO. | PART           | Qty. |
|-----|----------------|------|
| G2  |                | 4    |
| GD  |                | 4    |
| GB  |                | 2    |
| GC  |                | 4    |
| GS  |                | 2    |
| F1  | (Jumr          | 500  |
| F2  | <b>(m)</b> (0) | 58   |
| F3  | (mm>           | 9    |
| S2  | 6              | 230  |
| S3  | 0              | 276  |
| F4  | (mm>           | 30   |