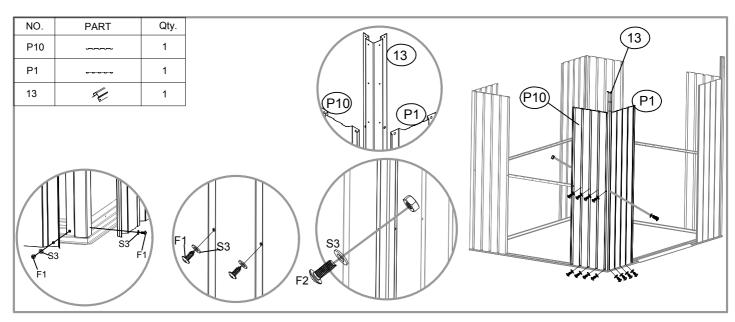

| 2    |

| NO. | PART           | Qty. |
|-----|----------------|------|
| G2  |                | 4    |
| GD  |                | 4    |
| GB  |                | 2    |
| GC  |                | 4    |
| GS  |                | 2    |
| F1  | (Jumr          | 500  |
| F2  | <b>(m)</b> (0) | 58   |
| F3  | (mm>           | 9    |
| S2  | 6              | 230  |
| S3  | 0              | 276  |
| F4  | (mm>           | 30   |

| NO. | PART                                 | Qty. |
|-----|--------------------------------------|------|
| D1  | :<br>:<br>:<br>:<br>:<br>:<br>:<br>: | 2    |

























































| NO. | PART    | Qty. |         |
|-----|---------|------|---------|
| GS  | <b></b> | 2    | FI V    |
| 10  | €       | 1    |         |
|     |         |      | GS      |
|     |         |      |         |
|     |         |      |         |
|     |         |      |         |
|     |         |      |         |
|     |         |      | F1 (10) |
|     |         |      |         |
|     |         |      |         |
|     |         |      | GS      |













| NO. PART          |
|-------------------|
| W1 2189mm         |
| W2 659mm          |
| W3                |
| F1 <b>(j.mm</b> - |
|                   |