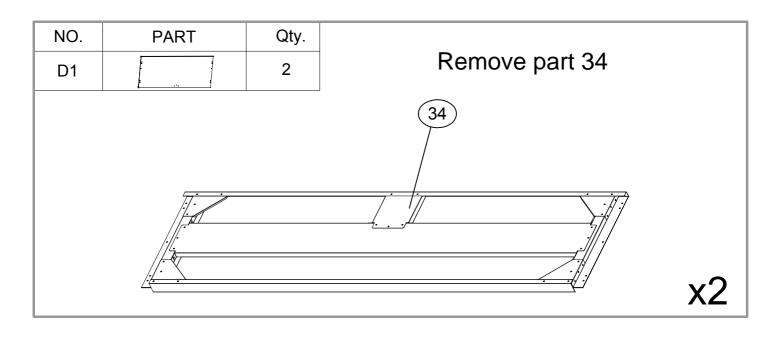

| NO. | PART                                 | Qty. |
|-----|--------------------------------------|------|
| D1  | :<br>:<br>:<br>:<br>:<br>:<br>:<br>: | 2    |

| NO. | PART    | Qty. |         |
|-----|---------|------|---------|
| GS  | <b></b> | 2    | FI V    |
| 10  | €       | 1    |         |
|     |         |      | GS      |
|     |         |      |         |
|     |         |      |         |
|     |         |      |         |
|     |         |      |         |
|     |         |      | F1 (10) |
|     |         |      |         |
|     |         |      |         |
|     |         |      | GS      |