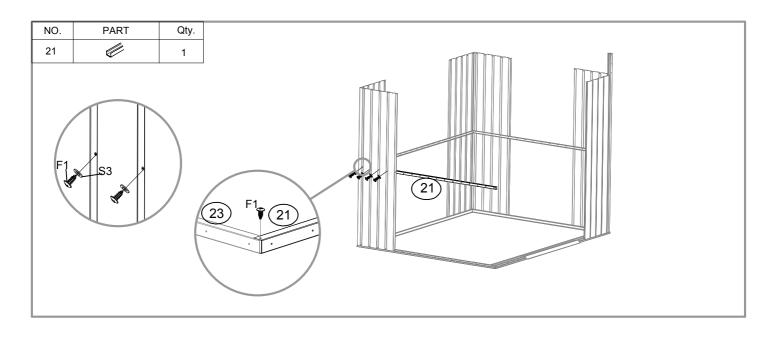

| 2    |

| NO. | PART           | Qty. |
|-----|----------------|------|
| G2  |                | 4    |
| GD  |                | 4    |
| GB  |                | 2    |
| GC  |                | 4    |
| GS  |                | 2    |
| F1  | (Jumr          | 500  |
| F2  | <b>(m)</b> (0) | 58   |
| F3  | (mm>           | 9    |
| S2  | 6              | 230  |
| S3  | 0              | 276  |
| F4  | (mm>           | 30   |

| NO. | PART                                 | Qty. |
|-----|--------------------------------------|------|
| D1  | :<br>:<br>:<br>:<br>:<br>:<br>:<br>: | 2    |

























































| NO. | PART    | Qty. |         |
|-----|---------|------|---------|
| GS  | <b></b> | 2    | FI V    |
| 10  | €       | 1    |         |
|     |         |      | GS      |
|     |         |      |         |
|     |         |      |         |
|     |         |      |         |
|     |         |      |         |
|     |         |      | F1 (10) |
|     |         |      |         |
|     |         |      |         |
|     |         |      | GS      |













| NO. PART          |
|-------------------|
| W1 2189mm         |
| W2 659mm          |
| W3                |
| F1 <b>(j.mm</b> - |
|                   |