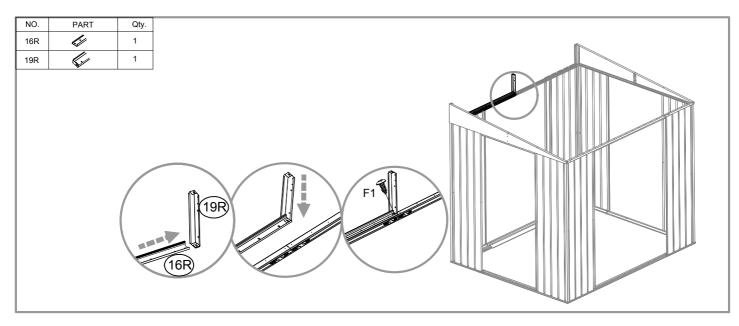

| NO. | PART                                                                                                                                                                                                                                                                                                                                                                                                                                                                                                                                                                                                                                                                                                                                                                                                                                                                                                                                                                                                                                                                                                                                                                                                                                                                                                                                                                                                                                                                                                                                                                                                                                                                                                                                                                                                                                                                                                                                                                                                                                                                                                                           | Qty. |
|-----|--------------------------------------------------------------------------------------------------------------------------------------------------------------------------------------------------------------------------------------------------------------------------------------------------------------------------------------------------------------------------------------------------------------------------------------------------------------------------------------------------------------------------------------------------------------------------------------------------------------------------------------------------------------------------------------------------------------------------------------------------------------------------------------------------------------------------------------------------------------------------------------------------------------------------------------------------------------------------------------------------------------------------------------------------------------------------------------------------------------------------------------------------------------------------------------------------------------------------------------------------------------------------------------------------------------------------------------------------------------------------------------------------------------------------------------------------------------------------------------------------------------------------------------------------------------------------------------------------------------------------------------------------------------------------------------------------------------------------------------------------------------------------------------------------------------------------------------------------------------------------------------------------------------------------------------------------------------------------------------------------------------------------------------------------------------------------------------------------------------------------------|------|
| 19L | 291mm                                                                                                                                                                                                                                                                                                                                                                                                                                                                                                                                                                                                                                                                                                                                                                                                                                                                                                                                                                                                                                                                                                                                                                                                                                                                                                                                                                                                                                                                                                                                                                                                                                                                                                                                                                                                                                                                                                                                                                                                                                                                                                                          | 1    |
| 19R | 291mm                                                                                                                                                                                                                                                                                                                                                                                                                                                                                                                                                                                                                                                                                                                                                                                                                                                                                                                                                                                                                                                                                                                                                                                                                                                                                                                                                                                                                                                                                                                                                                                                                                                                                                                                                                                                                                                                                                                                                                                                                                                                                                                          | 1    |
| 20  | 1732mm                                                                                                                                                                                                                                                                                                                                                                                                                                                                                                                                                                                                                                                                                                                                                                                                                                                                                                                                                                                                                                                                                                                                                                                                                                                                                                                                                                                                                                                                                                                                                                                                                                                                                                                                                                                                                                                                                                                                                                                                                                                                                                                         | 2    |
| 21  | 1746mm                                                                                                                                                                                                                                                                                                                                                                                                                                                                                                                                                                                                                                                                                                                                                                                                                                                                                                                                                                                                                                                                                                                                                                                                                                                                                                                                                                                                                                                                                                                                                                                                                                                                                                                                                                                                                                                                                                                                                                                                                                                                                                                         | 2    |
| 21L | for the same of th | 1    |
| 21R |                                                                                                                                                                                                                                                                                                                                                                                                                                                                                                                                                                                                                                                                                                                                                                                                                                                                                                                                                                                                                                                                                                                                                                                                                                                                                                                                                                                                                                                                                                                                                                                                                                                                                                                                                                                                                                                                                                                                                                                                                                                                                                                                | 1    |
| 22  | 259mm                                                                                                                                                                                                                                                                                                                                                                                                                                                                                                                                                                                                                                                                                                                                                                                                                                                                                                                                                                                                                                                                                                                                                                                                                                                                                                                                                                                                                                                                                                                                                                                                                                                                                                                                                                                                                                                                                                                                                                                                                                                                                                                          | 2    |
| 23  | 2192mm                                                                                                                                                                                                                                                                                                                                                                                                                                                                                                                                                                                                                                                                                                                                                                                                                                                                                                                                                                                                                                                                                                                                                                                                                                                                                                                                                                                                                                                                                                                                                                                                                                                                                                                                                                                                                                                                                                                                                                                                                                                                                                                         | 1    |
| B1  | 128mm                                                                                                                                                                                                                                                                                                                                                                                                                                                                                                                                                                                                                                                                                                                                                                                                                                                                                                                                                                                                                                                                                                                                                                                                                                                                                                                                                                                                                                                                                                                                                                                                                                                                                                                                                                                                                                                                                                                                                                                                                                                                                                                          | 2    |
| P1  | 1820mm                                                                                                                                                                                                                                                                                                                                                                                                                                                                                                                                                                                                                                                                                                                                                                                                                                                                                                                                                                                                                                                                                                                                                                                                                                                                                                                                                                                                                                                                                                                                                                                                                                                                                                                                                                                                                                                                                                                                                                                                                                                                                                                         | 2    |
| P10 | 1820mm                                                                                                                                                                                                                                                                                                                                                                                                                                                                                                                                                                                                                                                                                                                                                                                                                                                                                                                                                                                                                                                                                                                                                                                                                                                                                                                                                                                                                                                                                                                                                                                                                                                                                                                                                                                                                                                                                                                                                                                                                                                                                                                         | 13   |
| P2  | 1926mm                                                                                                                                                                                                                                                                                                                                                                                                                                                                                                                                                                                                                                                                                                                                                                                                                                                                                                                                                                                                                                                                                                                                                                                                                                                                                                                                                                                                                                                                                                                                                                                                                                                                                                                                                                                                                                                                                                                                                                                                                                                                                                                         | 2    |
| P3  | 1926mm                                                                                                                                                                                                                                                                                                                                                                                                                                                                                                                                                                                                                                                                                                                                                                                                                                                                                                                                                                                                                                                                                                                                                                                                                                                                                                                                                                                                                                                                                                                                                                                                                                                                                                                                                                                                                                                                                                                                                                                                                                                                                                                         | 3    |
| P4  | 1926mm                                                                                                                                                                                                                                                                                                                                                                                                                                                                                                                                                                                                                                                                                                                                                                                                                                                                                                                                                                                                                                                                                                                                                                                                                                                                                                                                                                                                                                                                                                                                                                                                                                                                                                                                                                                                                                                                                                                                                                                                                                                                                                                         | 1    |
| P5  | V0                                                                                                                                                                                                                                                                                                                                                                                                                                                                                                                                                                                                                                                                                                                                                                                                                                                                                                                                                                                                                                                                                                                                                                                                                                                                                                                                                                                                                                                                                                                                                                                                                                                                                                                                                                                                                                                                                                                                                                                                                                                                                                                             | 2    |