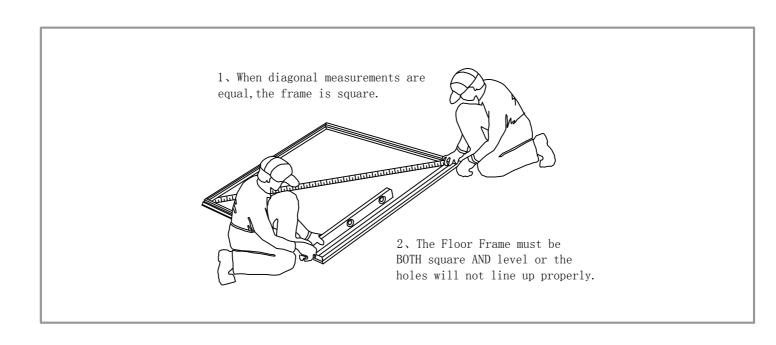

## **IMPORTANT NOTES:**

- Find someone to help you:it is much easier with someone to hold parts,pass tools ect. Also some steps require two people to lift structures together. This is not very heavy work so would suit most able-bodied people.
- Allow plenty of time:rushing often causes errors and the re-doing of incorrect assemblies. If you have never built a shed before, it can take most of a day to carefully complete the construction.
- Have the right tools to hand.
- Safety clothing as recommended in the 'Tools' section.
- Ideally lat out the parts and check that all are present before commencing construction. Lay on cloths or plastic sheets if there is any risk of scratching the parts.
- Tighten all nuts carefully, being sure not to miss any. Check the frame is square and using a spirit level to check that it is upright.