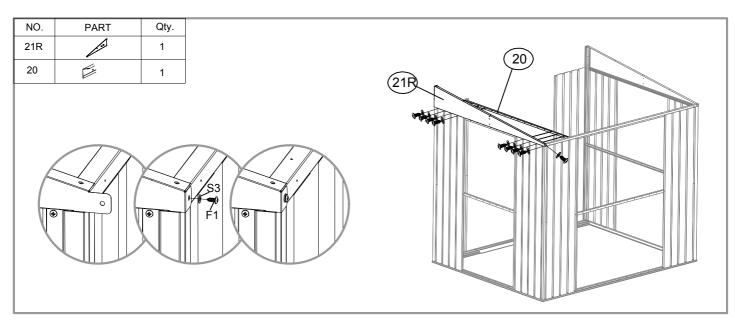

| NO. | PART                                                                                                                                                                                                                                                                                                                                                                                                                                                                                                                                                                                                                                                                                                                                                                                                                                                                                                                                                                                                                                                                                                                                                                                                                                                                                                                                                                                                                                                                                                                                                                                                                                                                                                                                                                                                                                                                                                                                                                                                                                                                                                                           | Qty. |
|-----|--------------------------------------------------------------------------------------------------------------------------------------------------------------------------------------------------------------------------------------------------------------------------------------------------------------------------------------------------------------------------------------------------------------------------------------------------------------------------------------------------------------------------------------------------------------------------------------------------------------------------------------------------------------------------------------------------------------------------------------------------------------------------------------------------------------------------------------------------------------------------------------------------------------------------------------------------------------------------------------------------------------------------------------------------------------------------------------------------------------------------------------------------------------------------------------------------------------------------------------------------------------------------------------------------------------------------------------------------------------------------------------------------------------------------------------------------------------------------------------------------------------------------------------------------------------------------------------------------------------------------------------------------------------------------------------------------------------------------------------------------------------------------------------------------------------------------------------------------------------------------------------------------------------------------------------------------------------------------------------------------------------------------------------------------------------------------------------------------------------------------------|------|
| 19L | 291mm                                                                                                                                                                                                                                                                                                                                                                                                                                                                                                                                                                                                                                                                                                                                                                                                                                                                                                                                                                                                                                                                                                                                                                                                                                                                                                                                                                                                                                                                                                                                                                                                                                                                                                                                                                                                                                                                                                                                                                                                                                                                                                                          | 1    |
| 19R | 291mm                                                                                                                                                                                                                                                                                                                                                                                                                                                                                                                                                                                                                                                                                                                                                                                                                                                                                                                                                                                                                                                                                                                                                                                                                                                                                                                                                                                                                                                                                                                                                                                                                                                                                                                                                                                                                                                                                                                                                                                                                                                                                                                          | 1    |
| 20  | 1732mm                                                                                                                                                                                                                                                                                                                                                                                                                                                                                                                                                                                                                                                                                                                                                                                                                                                                                                                                                                                                                                                                                                                                                                                                                                                                                                                                                                                                                                                                                                                                                                                                                                                                                                                                                                                                                                                                                                                                                                                                                                                                                                                         | 2    |
| 21  | 1746mm                                                                                                                                                                                                                                                                                                                                                                                                                                                                                                                                                                                                                                                                                                                                                                                                                                                                                                                                                                                                                                                                                                                                                                                                                                                                                                                                                                                                                                                                                                                                                                                                                                                                                                                                                                                                                                                                                                                                                                                                                                                                                                                         | 2    |
| 21L | for the same of th | 1    |
| 21R |                                                                                                                                                                                                                                                                                                                                                                                                                                                                                                                                                                                                                                                                                                                                                                                                                                                                                                                                                                                                                                                                                                                                                                                                                                                                                                                                                                                                                                                                                                                                                                                                                                                                                                                                                                                                                                                                                                                                                                                                                                                                                                                                | 1    |
| 22  | 259mm                                                                                                                                                                                                                                                                                                                                                                                                                                                                                                                                                                                                                                                                                                                                                                                                                                                                                                                                                                                                                                                                                                                                                                                                                                                                                                                                                                                                                                                                                                                                                                                                                                                                                                                                                                                                                                                                                                                                                                                                                                                                                                                          | 2    |
| 23  | 2192mm                                                                                                                                                                                                                                                                                                                                                                                                                                                                                                                                                                                                                                                                                                                                                                                                                                                                                                                                                                                                                                                                                                                                                                                                                                                                                                                                                                                                                                                                                                                                                                                                                                                                                                                                                                                                                                                                                                                                                                                                                                                                                                                         | 1    |
| B1  | 128mm                                                                                                                                                                                                                                                                                                                                                                                                                                                                                                                                                                                                                                                                                                                                                                                                                                                                                                                                                                                                                                                                                                                                                                                                                                                                                                                                                                                                                                                                                                                                                                                                                                                                                                                                                                                                                                                                                                                                                                                                                                                                                                                          | 2    |
| P1  | 1820mm                                                                                                                                                                                                                                                                                                                                                                                                                                                                                                                                                                                                                                                                                                                                                                                                                                                                                                                                                                                                                                                                                                                                                                                                                                                                                                                                                                                                                                                                                                                                                                                                                                                                                                                                                                                                                                                                                                                                                                                                                                                                                                                         | 2    |
| P10 | 1820mm                                                                                                                                                                                                                                                                                                                                                                                                                                                                                                                                                                                                                                                                                                                                                                                                                                                                                                                                                                                                                                                                                                                                                                                                                                                                                                                                                                                                                                                                                                                                                                                                                                                                                                                                                                                                                                                                                                                                                                                                                                                                                                                         | 13   |
| P2  | 1926mm                                                                                                                                                                                                                                                                                                                                                                                                                                                                                                                                                                                                                                                                                                                                                                                                                                                                                                                                                                                                                                                                                                                                                                                                                                                                                                                                                                                                                                                                                                                                                                                                                                                                                                                                                                                                                                                                                                                                                                                                                                                                                                                         | 2    |
| P3  | 1926mm                                                                                                                                                                                                                                                                                                                                                                                                                                                                                                                                                                                                                                                                                                                                                                                                                                                                                                                                                                                                                                                                                                                                                                                                                                                                                                                                                                                                                                                                                                                                                                                                                                                                                                                                                                                                                                                                                                                                                                                                                                                                                                                         | 3    |
| P4  | 1926mm                                                                                                                                                                                                                                                                                                                                                                                                                                                                                                                                                                                                                                                                                                                                                                                                                                                                                                                                                                                                                                                                                                                                                                                                                                                                                                                                                                                                                                                                                                                                                                                                                                                                                                                                                                                                                                                                                                                                                                                                                                                                                                                         | 1    |
| P5  | V0                                                                                                                                                                                                                                                                                                                                                                                                                                                                                                                                                                                                                                                                                                                                                                                                                                                                                                                                                                                                                                                                                                                                                                                                                                                                                                                                                                                                                                                                                                                                                                                                                                                                                                                                                                                                                                                                                                                                                                                                                                                                                                                             | 2    |