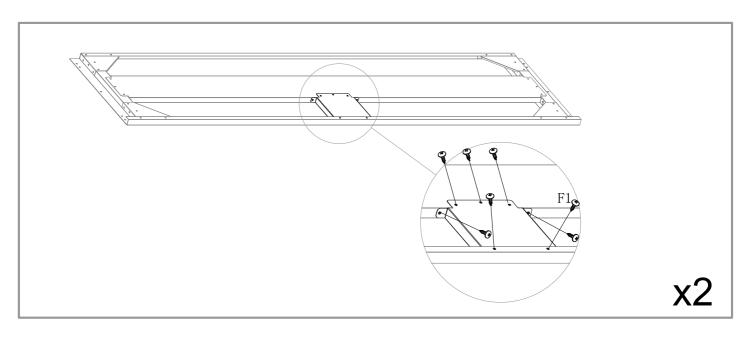

| NO. | PART                                 | Qty. |
|-----|--------------------------------------|------|
| D1  | :<br>:<br>:<br>:<br>:<br>:<br>:<br>: | 2    |

| NO. | PART    | Qty. |         |
|-----|---------|------|---------|
| GS  | <b></b> | 2    | FI V    |
| 10  | €       | 1    |         |
|     |         |      | GS      |
|     |         |      |         |
|     |         |      |         |
|     |         |      |         |
|     |         |      |         |
|     |         |      | F1 (10) |
|     |         |      |         |
|     |         |      |         |
|     |         |      | GS      |