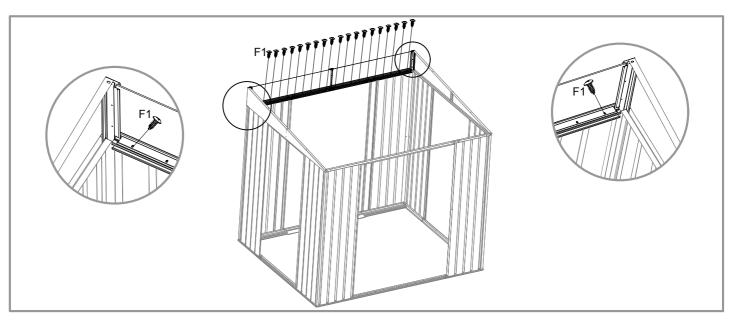

| NO. | PART           | Qty. |
|-----|----------------|------|
| G2  |                | 4    |
| GD  |                | 4    |
| GB  |                | 2    |
| GC  |                | 4    |
| GS  |                | 2    |
| F1  | (Jumr          | 500  |
| F2  | <b>(m)</b> (0) | 58   |
| F3  | (mm>           | 9    |
| S2  | 6              | 230  |
| S3  | 0              | 276  |
| F4  | (mm>           | 30   |