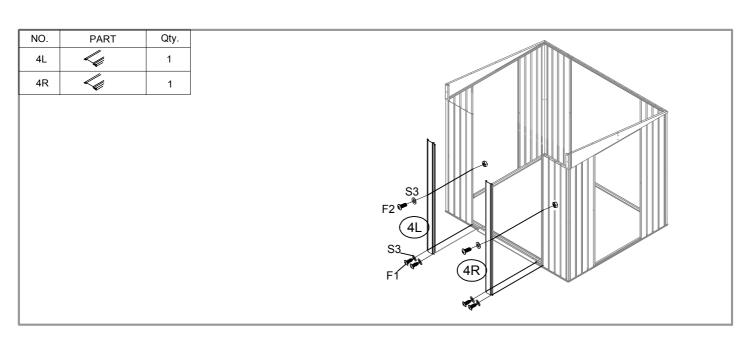

| NO.  | PART     | Qty. |
|------|----------|------|
| 1    | 1800mm   | 2    |
| 2    | 2228mm   | 1    |
| 3L   | 692mm    | 1    |
| 3R   | 692mm    | 1    |
| 4L   | 4 1820mm | 1    |
| 4R   | 1820mm   | 1    |
| 5    | 1030mm   | 1    |
| 6    | 1090mm   | 1    |
| 7    | 2152mm   | 1    |
| 9    | 2216mm   | 1    |
| 10   | 2372mm   | 1    |
| 11   | 2216mm   | 1    |
| 11-2 | 894mm    | 1    |
| 12L  | 1105mm   | 1    |
| 12R  | 1105mm   | 1    |
| 13   | 2051mm   | 2    |
| 13-1 | 1820mm   | 2    |
| 14L  | 1060mm   | 1    |
| 14R  | 1060mm   | 1    |
| 16L  | 1080mm   | 1    |
| 16R  | 1080mm   | 1    |
| 17   | 2372mm   | 1    |
| 17-2 | 1926mm   | 2    |