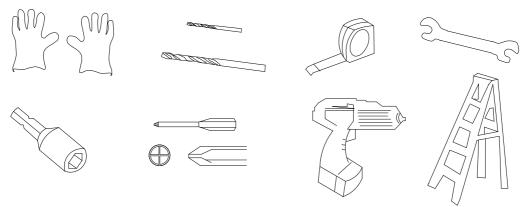

## TOOLS MAY REQUIRED

Use heavy duty gloves when handling steel sheets and flashing