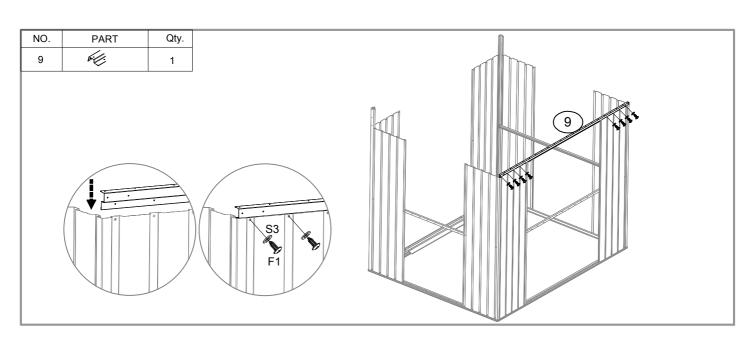

| 2    |

| NO. | PART           | Qty. |
|-----|----------------|------|
| G2  |                | 4    |
| GD  |                | 4    |
| GB  |                | 2    |
| GC  |                | 4    |
| GS  |                | 2    |
| F1  | (Jumr          | 500  |
| F2  | <b>(m)</b> (0) | 58   |
| F3  | (mm>           | 9    |
| S2  | 6              | 230  |
| S3  | 0              | 276  |
| F4  | (mm>           | 30   |

| NO. | PART                                 | Qty. |
|-----|--------------------------------------|------|
| D1  | :<br>:<br>:<br>:<br>:<br>:<br>:<br>: | 2    |

























































| NO. | PART    | Qty. |         |
|-----|---------|------|---------|
| GS  | <b></b> | 2    | FI V    |
| 10  | €       | 1    |         |
|     |         |      | GS      |
|     |         |      |         |
|     |         |      |         |
|     |         |      |         |
|     |         |      |         |
|     |         |      | F1 (10) |
|     |         |      |         |
|     |         |      |         |
|     |         |      | GS      |













| NO. PART          |
|-------------------|
| W1 2189mm         |
| W2 659mm          |
| W3                |
| F1 <b>(j.mm</b> - |
|                   |