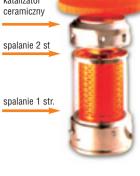

# Podwójne lub potrójne spalanie

Żeby osiągnąć taką precyzję piecyki CORONA wykorzystują podwójne i potrójne spalanie w zależności od modelu. Podwójne spalanie (Double clean lub tzw. TURBO) dzięki dodatkowemu dopływowi tlenu podnosi temperaturę spalania do 1200 C. Niektóre modele są wyposażone w ceramiczny katalizator w kształcie pszczelego plastra dopalający spaliny. Dzięki tej unikalnej technologii piecyki Corona wykorzystują naftę do ostatniej kalorii każdej kropli.

2500

2500

3000

ZUŻYCIE PALIWA (g/24 godz)

Corona – palnik perfekcyjny Oryginalna własna konstrukcja kolumny spalania

katalizator ceramiczny