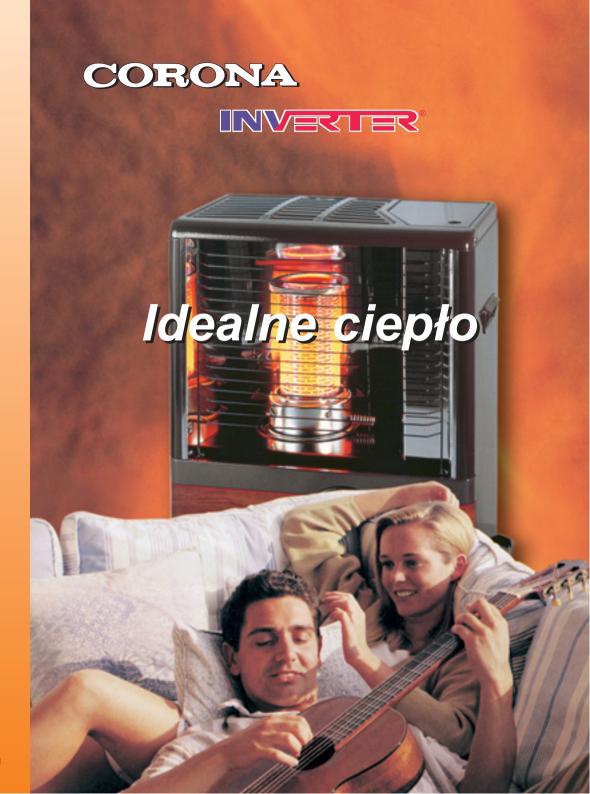

### Ekonomia i pewność

Piecyki naftowe **CORONA i INVERTER** powstałe dzięki najwyższej, japońskiej technologii oferują wyjątkowe połączenie wydajności grzania z niskim zużyciem paliwa. Piecyki CORONA i INVERTER to delikatne i przytulne ciepło. Niezależnie od powierzchni, jaka potrzebujesz ogrzać są zawsze przystosowane do twoich potrzeb.