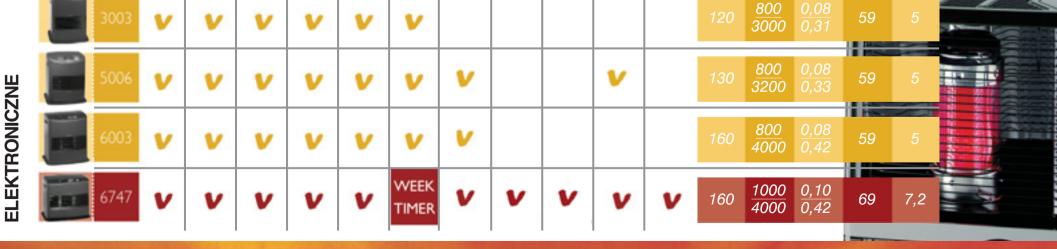

# Wymienny zbiornik, czystość i komfort

Dla Twojej wygody piecyki są wyposażone w zbiornik, który ogromnie ułatwia napełnianie paliwem. Jest tak skonstruowany abyś nie musiał sobie brudzić rąk. Wystarczy tylko nacisnąć, aby otworzyć zbiornik (INVERTER6747).

Piecyki **INVERTER** mają między innymi specjalne zabezpieczenie przed dziećmi.